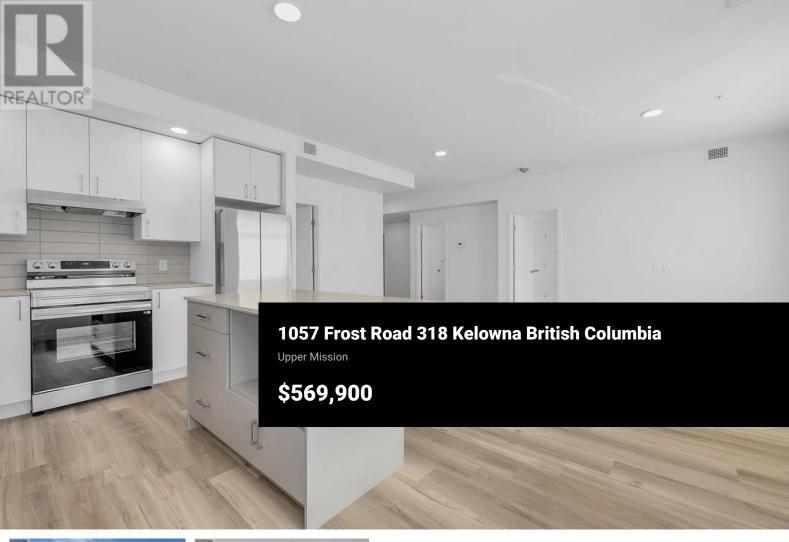

\*\$20,000 Incentive Package Offered on #318-1057 Frost Road. To Celebrate Highstreet Turning 20, Ascent is offering \$20,000 on 20 pre-selected homes until June 20th. 20 Years of Doing the Right Thing. \$20,000 reasons for you to celebrate! Visit the presentation centre Thurs-Sun 12-3pm or schedule a showing for all the details.\*\*\* #318 is a Contemporary and Stylish Merlot plan, and features an open floorplan, quartz countertops and stainless steel appliances. 2 Bedrooms are located on opposite sides of the living area, providing excellent privacy. The foyer is spacious with a nook suitable for a desk. Enjoy the outdoors with a nice-sized balcony off the living room. Size Matters and Ascent offers more. This 2-bedroom condo is approx 1,010 sqft. Plus, living at Alpha at Ascent means access to the community clubhouse, featuring a gym, games area, kitchen, patio, and more. Located in Upper Mission, you're just steps from Mission Village at The Ponds where you'll enjoy Save On Foods, Shopper's Drug Mart, a Starbucks and various other services and businesses. Built by Highstreet, this Carbon-Free Home is eligible for PTTexemption\*, and comes with double warranty. Photos are of a similar home; some features may vary. Presentation Centre & Showhomes Open Thursday-Sunday 12-3pm. (id:6769)