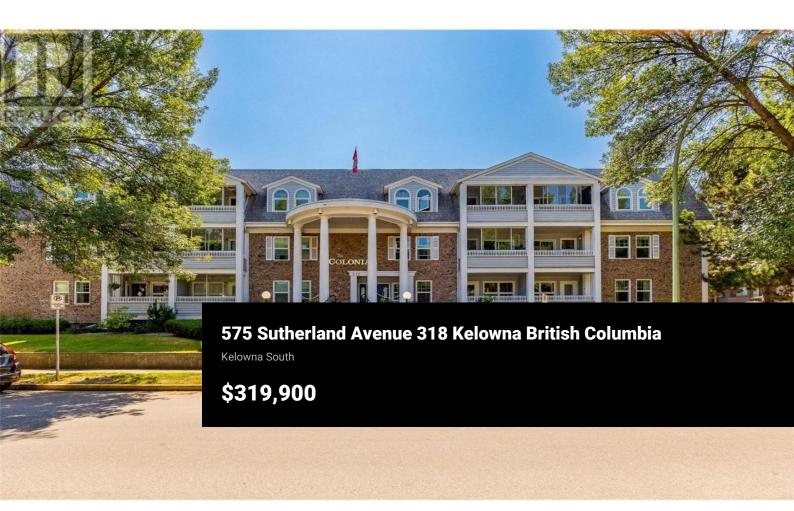

TOP-FLOOR 2-bed, 2-bath gem on the quiet side of the building! This bright and airy unit offers a well-maintained living space with two bedrooms, a well-sized kitchen, in-unit laundry, and a unique Jack-and-Jill bathroom configuration that seamlessly connects the 4-piece ensuite to a 2-piece second bathroom. Enjoy the south-facing deck with tranquil views of the greenspace and creek below. Residents can take advantage of complex amenities like a library, fitness room, and a large common room. Additionally, The Colonial boasts an incredible central location with nearby amenities, providing a relaxing living environment with all the benefits of urban living. Parking is allocated on a first-come, first-served basis--As units are sold, the next available parking stall is assigned to the next owner on the list. (id:6769)