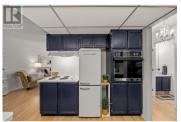

TOP-FLOOR 2-bed, 2-bath gem on the quiet side of the building! This bright and airy unit offers a well-maintained living space with two bedrooms, a well-sized kitchen, in-unit laundry, and a unique Jack-and-Jill bathroom configuration that seamlessly connects the 4-piece ensuite to a 2-piece second bathroom. Enjoy the south-facing deck with tranquil views of the greenspace and creek below. Residents can take advantage of complex amenities like a library, fitness room, and a large common room. Additionally, The Colonial boasts an incredible central location with nearby amenities, providing a relaxing living environment with all the benefits of urban living. Parking is allocated on a first-come, first-served basis--As units are sold, the next available parking stall is assigned to the next owner on the list. (id:6769)