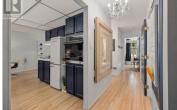

TOP-FLOOR 2-bed, 2-bath gem on the quiet side of the building! This bright and airy unit offers a well-maintained living space with two bedrooms, a well-sized kitchen, in-unit laundry, and a unique Jack-and-Jill bathroom configuration that seamlessly connects the 4-piece ensuite to a 2-piece second bathroom. Enjoy the south-facing deck with tranquil views of the greenspace and creek below. Residents can take advantage of complex amenities like a library, fitness room, and a large common room. Additionally, The Colonial boasts an incredible central location with nearby amenities, providing a relaxing living environment with all the benefits of urban living. Parking is allocated on a first-come, first-served basis--As units are sold, the next available parking stall is assigned to the next owner on the list. (id:6769)