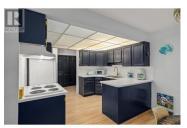

TOP-FLOOR 2-bed, 2-bath gem on the quiet side of the building! This bright and airy unit offers a well-maintained living space with two bedrooms, a well-sized kitchen, in-unit laundry, and a unique Jack-and-Jill bathroom configuration that seamlessly connects the 4-piece ensuite to a 2-piece second bathroom. Enjoy the south-facing deck with tranquil views of the greenspace and creek below. Residents can take advantage of complex amenities like a library, fitness room, and a large common room. Additionally, The Colonial boasts an incredible central location with nearby amenities, providing a relaxing living environment with all the benefits of urban living. Parking is allocated on a first-come, first-served basis--As units are sold, the next available parking stall is assigned to the next owner on the list. (id:6769)