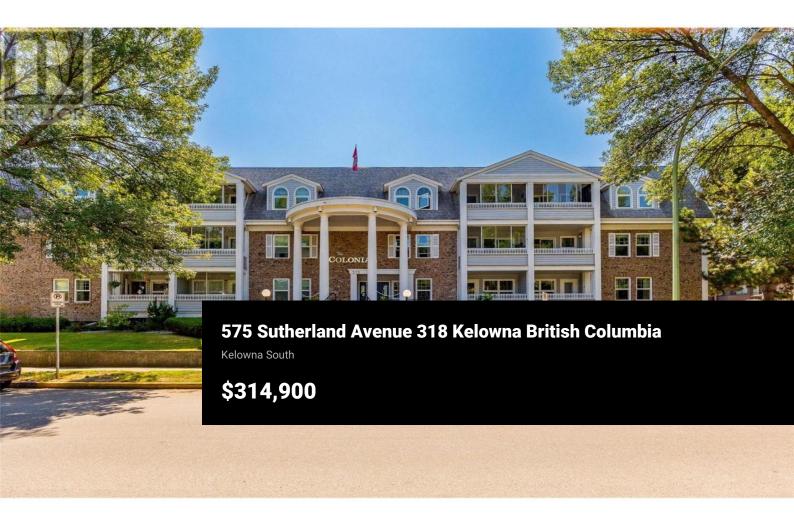

TOP-FLOOR 2-bed, 2-bath gem on the quiet side of the building! This bright and airy unit offers a well-maintained living space with two bedrooms, a well-sized kitchen, in-unit laundry, and a unique Jack-and-Jill bathroom configuration that seamlessly connects the 4-piece ensuite to a 2-piece second bathroom. Enjoy the south-facing deck with tranquil views of the greenspace and creek below. Residents can take advantage of complex amenities like a library, fitness room, and a large common room. Additionally, The Colonial boasts an incredible central location with nearby amenities, providing a relaxing living environment with all the benefits of urban living. Don't miss this opportunity! (id:6769)