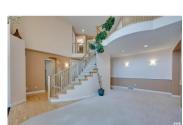

Well sought after neighborhood of Properties of Donsdale. Nearly 3700sf of total living space on 3 levels within an 8600sf pie lot. 3 living areas, 4 bedrooms+den & loft. 17' vaulted foyer & curved staircase welcomes you through a naturally lit, traditional floorplan. West facing great room is perfect for a seated greeting area, open to formal dining which seats 10 for family gatherings. Maple kitchen offers plenty of storage & counter space. Spacious nook for casual dining provides direct access to deck & yard. 2nd living area w/cozy gas fireplace. Home office/studio for the professional. Powder room & laundry complete this level. Upper loft flex area is open to below. Oversized primary bedroom w/walk-in closet & 4pc open ensuite will accommodate any furniture arrangement. 2 add'l bedrooms & 4pc bath for a growing family. Lower level rec space is perfect for games or family movie nights. 4th bedrm, 3pc bathrm & storage for extended guest stays. Immediate possession available. (\*virtually staged photos) (id:6769)