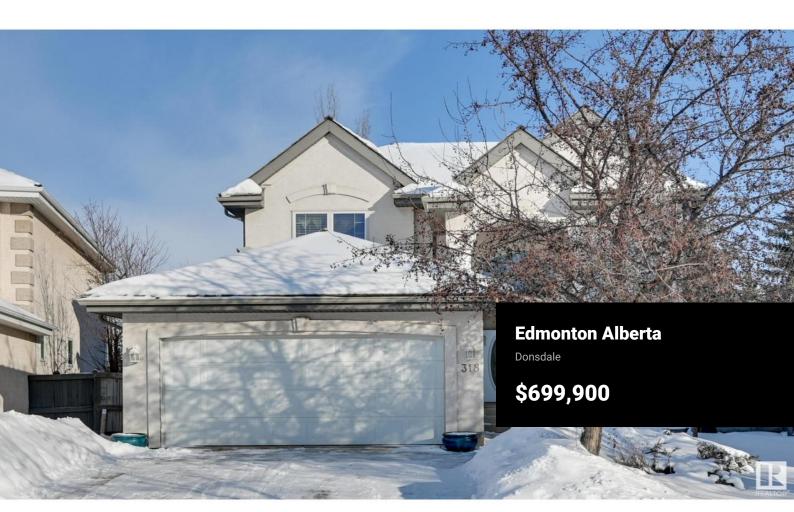

Well sought after neighborhood of Properties of Donsdale. Nearly 3700sf of total living space on 3 levels within an 8600sf pie lot. 3 living areas, 4 bedrooms+den & loft. 17' vaulted foyer & curved staircase welcomes you through a naturally lit, traditional floorplan. West facing great room is perfect for a seated greeting area, open to formal dining which seats 10 for family gatherings. Maple kitchen offers plenty of storage & counter space. Spacious nook for casual dining provides direct access to deck & yard. 2nd living area w/cozy gas fireplace. Home office/studio for the professional. Powder room & laundry complete this level. Upper loft flex area is open to below. Oversized primary bedroom w/walk-in closet & 4pc open ensuite will accommodate any furniture arrangement. 2 add'l bedrooms & 4pc bath for a growing family. Lower level rec space is perfect for games or family movie nights. 4th bedrm, 3pc bathrm & storage for extended guest stays. Immediate possession available. (\*virtually staged photos) (id:6769)