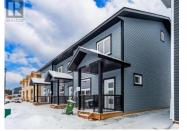

A brand-new, CanCor Home, END Unit, with NO Condo Fees! Welcome to 318 Witch Hazel in up and coming Whistle Bend. This 3 Bed/3 Bath features 1,874 SF of space! On The main floor you'll find a bright and sunny living room, 2-pce bath, crawlspace access, laundry, an expansive kitchen complete with stainless steel appliances, open concept dining and access to the backyards. On the top floor you'll find 2 bedrooms including the primary w/ a great walk-in closet and 4-pce Ensuite Bath. The upper level also features a wide hallway and a full bath. Complete with divider fences in the yard (Spring '25), concrete parking pad and builders warranty. Pictures/3D/Measurements are of a similar unit and may slightly differ. (id:6769)