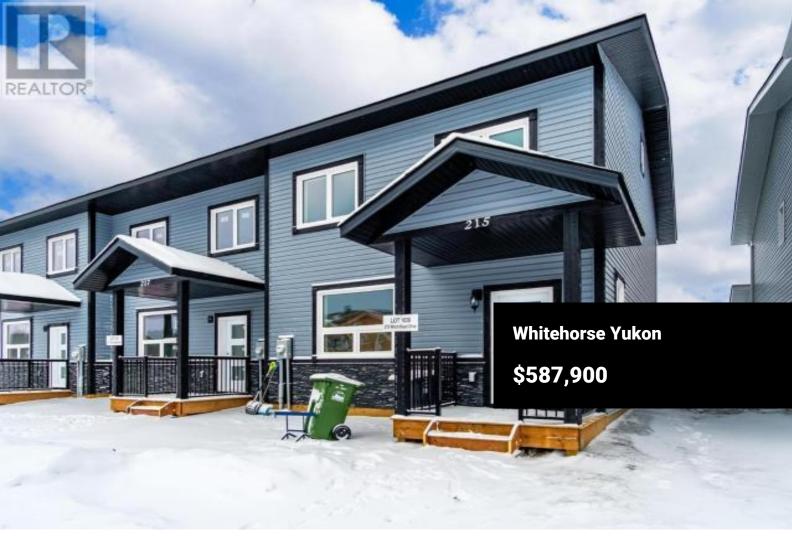

A brand-new, CanCor Home, END Unit, with NO Condo Fees! Welcome to 318 Witch Hazel in up and coming Whistle Bend. This 3 Bed/3 Bath features 1,874 SF of space! On The main floor you'll find a bright and sunny living room, 2-pce bath, crawlspace access, laundry, an expansive kitchen complete with stainless steel appliances, open concept dining and access to the backyards. On the top floor you'll find 2 bedrooms including the primary w/ a great walk-in closet and 4-pce Ensuite Bath. The upper level also features a wide hallway and a full bath. Complete with divider fences in the yard (Spring '25), concrete parking pad and builders warranty. Pictures/3D/Measurements are of a similar unit and may slightly differ. (id:6769)