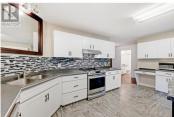

TOP FLOOR CORNER UNIT over 1700 sq ft executive suite with vaulted ceiling! Welcome to The Oxford II, located in the vibrant Lower Mission area, fantastic location walk to Pandosy Village, the Lake, and more! This condo offers a open floor plan is designed for comfort, great for families, entertaining & working from home! 3 bedrooms (or 2 bedroom plus den/office) 2 full bathrooms. Large laundry room enhances functionality & great for storage. New stainless steel appliances, 2 new in wall A/Cs, all new front face cabinet doors & hardware. Beautiful hardwood flooring, large kitchen with nook, expansive counter space, custom island with access to covered balcony great for barbecuing. The second balcony is fully enclosed with bright patio double doors from the Living Room. This space is perfect for outdoor entertaining. Directly across from Okanagan College, picturesque bike paths, convenient bus routes, and much more. (id:6769)