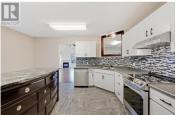

TOP FLOOR CORNER UNIT over 1700 sq ft executive suite with vaulted ceiling! Welcome to The Oxford II, located in the vibrant Lower Mission area, fantastic location walk to Pandosy Village, the Lake, and more! This condo offers a open floor plan is designed for comfort, great for families, entertaining & working from home! 3 bedrooms (or 2 bedroom plus den/office) 2 full bathrooms. Large laundry room enhances functionality & great for storage. New stainless steel appliances, 2 new in wall A/Cs, all new front face cabinet doors & hardware. Beautiful hardwood flooring, large kitchen with nook, expansive counter space, custom island with access to covered balcony great for barbecuing. The second balcony is fully enclosed with bright patio double doors from the Living Room. This space is perfect for outdoor entertaining. Directly across from Okanagan College, picturesque bike paths, convenient bus routes, and much more. (id:6769)