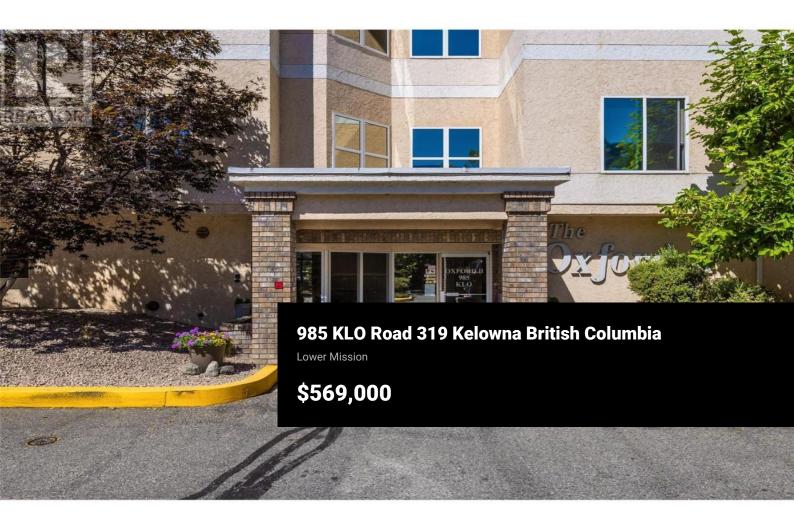

TOP FLOOR CORNER UNIT over 1700 sq ft executive suite with vaulted ceiling! Welcome to The Oxford II, located in the vibrant Lower Mission area, fantastic location walk to Pandosy Village, the Lake, and more! This condo offers a open floor plan is designed for comfort, great for families, entertaining & working from home! 3 bedrooms (or 2 bedroom plus den/office) 2 full bathrooms. Large laundry room enhances functionality & great for storage. New stainless steel appliances, 2 new in wall A/Cs, all new front face cabinet doors & hardware. Beautiful hardwood flooring, large kitchen with nook, expansive counter space, custom island with access to covered balcony great for barbecuing. The second balcony is fully enclosed with bright patio double doors from the Living Room. This space is perfect for outdoor entertaining. Directly across from Okanagan College, picturesque bike paths, convenient bus routes, and much more. (id:6769)