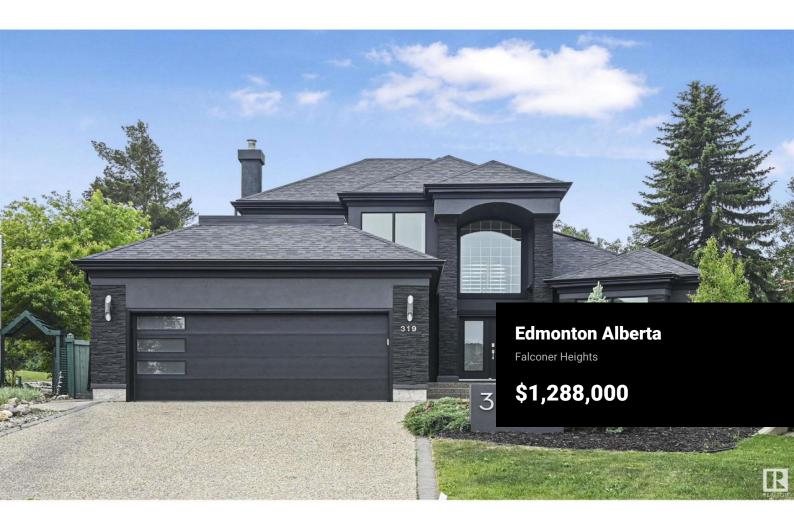

Spectacular lot backing to a gorgeous RAVINE. One of a kind GEM. 3161 sf plus a F/Fin forced walk out bsmt. Totally renovated! Exceptional finishings makes this better than NEW & at a much more affordable cost. Former Westhill show home custom designed by Rick Arndt Architects. Stunning curb appeal with the new stucco facade, windows & eaves. Bungalow w/upper loft has a 3 pc bath & a private deck w/City views. Soaring ceilings in the formal living rm adjacent to the dining rm. Modern light fixtures makes a special design statement. Chef's kitchen w/sleek modern cabinets, granite/quartz, 24 tile & upgr appliances. Primary retreat has a spa like ensuite w/steamer. Lots of hardwood. Additional bedrms have a Jack & Jill bathrm. Main floor den & laundry rm. Walkout has in floor heating, 2 furnaces, AC & 9' ceilings. Additonal Rec rm, games area, full bath & bedrm. Private 12,000 sf pie lot perfect for outdoor entertaining. Overiszed triple tandem 23 W X 25/35. Newer upgr shingles & aggregatre driveway. A 10! (id:6769)