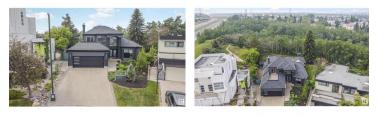

Spectacular lot backing to a gorgeous RAVINE. One of a kind GEM. 3161 sf plus a F/Fin forced walk out bsmt. Totally renovated! Exceptional finishings makes this better than NEW & at a much more affordable cost. Former Westhill show home custom designed by Rick Arndt Architects. Stunning curb appeal with the new stucco facade, windows & eaves. Bungalow w/upper loft has a 3 pc bath & a private deck w/City views. Soaring ceilings in the formal living rm adjacent to the dining rm. Modern light fixtures makes a special design statement. Chef's kitchen w/sleek modern cabinets, granite/quartz, 24 tile & upgr appliances. Primary retreat has a spa like ensuite w/steamer. Lots of hardwood. Additional bedrms have a Jack & Jill bathrm. Main floor den & laundry rm. Walkout has in floor heating, 2 furnaces, AC & 9' ceilings. Additonal Rec rm, games area, full bath & bedrm. Private 12,000 sf pie lot perfect for outdoor entertaining. Overiszed triple tandem 23 W X 25/35. Newer upgr shingles & aggregatre driveway. A 10! (id:6769)