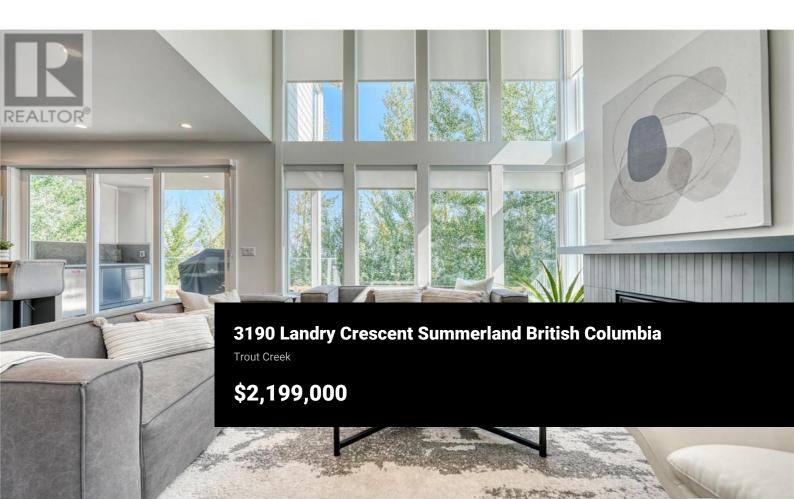

Welcome to Lakehouse, an exclusive new neighborhood featuring 45 luxurious lakeside residences nestled along the shores of Okanagan Lake in Trout Creek. This community-focused neighbourhood offers an expansive design with floorto-ceiling windows that fill the interiors with natural light, creating a bright and airy atmosphere. Experience contemporary living at its finest, with richly textured wooden countertops, top-of-the-line stainless steel appliances, European-inspired custom cabinetry, and private outdoor kitchens for added convenience. Located close to wineries, golf courses, and just moments from Penticton, Lakehouse offers an ideal blend of comfort and accessibility. Amenities include a pool, hot tub, wet bar, gym facilities, lounge deck, and BBQ area. Price + GST. New Home Warranty included! \*Photos are taken from ShowHome and may not be a direct reflection of home\* (id:6769)