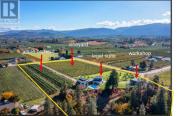

Located in the highly desirable South-East Kelowna situated on 9.3 acres, this custom award winning Farmhouse was built by Frame Construction. The architecture exudes a life well-travelled & has been masterfully designed to reflect the experiences, cultures, & influences gathered from around the world. Interior & exterior design features are a mix of textures, colours & patterns that reflect a global aesthetic. The +/- 4200 sq ft home is designed to create a space that is both a sanctuary & a source of inspiration. 4 bdrms and 5 bthrms in the main house, an additional legal 1 bdrm, 1 full bath suite & an additional 1/2 bath in the pool house-this home embraces the unique opportunity to experience a spacious & private retreat amongst a small vineyard &apple orchard with all the amenities & the comforts of city life just 10 mins away. Every bdrm is appointed with its own ensuite & private deck. The perfect place to unwind, entertain & enjoy the beauty of the outdoors in a truly exceptional setting. Additionally, there is a multipurpose wrkshp (room for 4 vehicles). The wrkshp is designed to be well-lit, with ample power. Above the oversized 3 car garage, the +/- 975 sq ft legal suite incorporates high ceilings & large windows, providing an abundance of natural light, views & a sense of airiness. The suites large balcony allows guests to enjoy lake&mountain views during the day ...