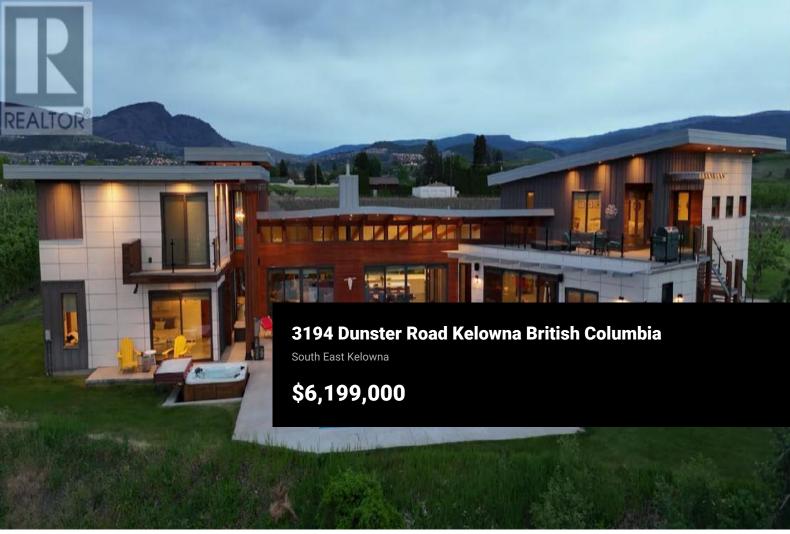

Located in the highly desirable South-East Kelowna situated on 9.3 acres, this custom award winning Farmhouse was built by Frame Construction. The architecture exudes a life well-travelled & has been masterfully designed to reflect the experiences, cultures, & influences gathered from around the world. Interior & exterior design features are a mix of textures, colours & patterns that reflect a global aesthetic. The +/- 4200 sq ft home is designed to create a space that is both a sanctuary & a source of inspiration. 4 bdrms and 5 bthrms in the main house, an additional legal 1 bdrm, 1 full bath suite & an additional 1/2 bath in the pool house-this home embraces the unique opportunity to experience a spacious & private retreat amongst a small vineyard &apple orchard with all the amenities & the comforts of city life just 10 mins away. Every bdrm is appointed with its own ensuite & private deck. The perfect place to unwind, entertain & enjoy the beauty of the outdoors in a truly exceptional setting. Additionally, there is a multipurpose wrkshp (room for 4 vehicles). The wrkshp is designed to be well-lit, with ample power. Above the oversized 3 car garage, the +/- 975 sq ft legal suite incorporates high ceilings & large windows, providing an abundance of natural light, views & a sense of airiness. The suites large balcony allows guests to enjoy lake&mountain views during the day ...