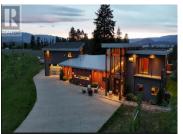

Located in the highly desirable South-East Kelowna situated on 9.3 acres, this custom award winning Farmhouse was built by Frame Construction. The architecture exudes a life well-travelled & has been masterfully designed to reflect the experiences, cultures, & influences gathered from around the world. Interior & exterior design features are a mix of textures, colours & patterns that reflect a global aesthetic. The +/- 4200 sq ft home is designed to create a space that is both a sanctuary & a source of inspiration. 4 bdrms and 5 bthrms in the main house, an additional legal 1 bdrm, 1 full bath suite & an additional 1/2 bath in the pool house-this home embraces the unique opportunity to experience a spacious & private retreat amongst a small vineyard &apple orchard with all the amenities & the comforts of city life just 10 mins away. Every bdrm is appointed with its own ensuite & private deck. The perfect place to unwind, entertain & enjoy the beauty of the outdoors in a truly exceptional setting. Additionally, there is a multipurpose wrkshp (room for 4 vehicles). The wrkshp is designed to be well-lit, with ample power. Above the oversized 3 car garage, the +/- 975 sq ft legal suite incorporates high ceilings & large windows, providing an abundance of natural light, views & a sense of airiness. The suites large balcony allows guests to enjoy lake&mountain views during the day ...