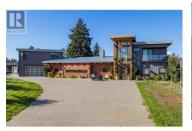

Located in the highly desirable South-East Kelowna situated on 9.3 acres, this custom award winning Farmhouse was built by Frame Construction. The architecture exudes a life well-travelled & has been masterfully designed to reflect the experiences, cultures, & influences gathered from around the world. Interior & exterior design features are a mix of textures, colours & patterns that reflect a global aesthetic. The +/- 4200 sq ft home is designed to create a space that is both a sanctuary & a source of inspiration. 4 bdrms and 5 bthrms in the main house, an additional legal 1 bdrm, 1 full bath suite & an additional 1/2 bath in the pool house-this home embraces the unique opportunity to experience a spacious & private retreat amongst a small vineyard &apple orchard with all the amenities & the comforts of city life just 10 mins away. Every bdrm is appointed with its own ensuite & private deck. The perfect place to unwind, entertain & enjoy the beauty of the outdoors in a truly exceptional setting. Additionally, there is a multipurpose wrkshp (room for 4 vehicles). The wrkshp is designed to be well-lit, with ample power. Above the oversized 3 car garage, the +/- 975 sq ft legal suite incorporates high ceilings & large windows, providing an abundance of natural light, views & a sense of airiness. The suites large balcony allows guests to enjoy lake&mountain views during the day ...