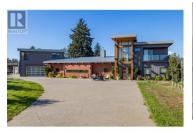

Located in the highly desirable South-East Kelowna situated on 9.3 acres, this custom award winning Farmhouse was built by Frame Construction. The architecture exudes a life well-travelled & has been masterfully designed to reflect the experiences, cultures, & influences gathered from around the world. Interior & exterior design features are a mix of textures, colours & patterns that reflect a global aesthetic. The +/- 4200 sq ft home is designed to create a space that is both a sanctuary & a source of inspiration. 4 bdrms and 5 bthrms in the main house, an additional legal 1 bdrm, 1 full bath suite & an additional 1/2 bath in the pool house-this home embraces the unique opportunity to experience a spacious & private retreat amongst a small vineyard &apple orchard with all the amenities & the comforts of city life just 10 mins away. Every bdrm is appointed with its own ensuite & private deck. The perfect place to unwind, entertain & enjoy the beauty of the outdoors in a truly exceptional setting. Additionally, there is a multipurpose wrkshp (room for 4 vehicles). The wrkshp is designed to be well-lit, with ample power. Above the oversized 3 car garage, the +/- 975 sq ft legal suite incorporates high ceilings & large windows, providing an abundance of natural light, views & a sense of airiness. The suites large balcony allows guests to enjoy lake&mountain views during the day a...