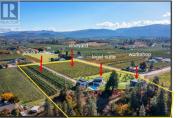

Located in the highly desirable South-East Kelowna situated on 9.3 acres, this custom award winning Farmhouse was built by Frame Construction. The architecture exudes a life well-travelled & has been masterfully designed to reflect the experiences, cultures, & influences gathered from around the world. Interior & exterior design features are a mix of textures, colours & patterns that reflect a global aesthetic. The +/- 4200 sq ft home is designed to create a space that is both a sanctuary & a source of inspiration. 4 bdrms and 5 bthrms in the main house, an additional legal 1 bdrm, 1 full bath suite & an additional 1/2 bath in the pool house-this home embraces the unique opportunity to experience a spacious & private retreat amongst a small vineyard &apple orchard with all the amenities & the comforts of city life just 10 mins away. Every bdrm is appointed with its own ensuite & private deck. The perfect place to unwind, entertain & enjoy the beauty of the outdoors in a truly exceptional setting. Additionally, there is a multipurpose wrkshp (room for 4 vehicles). The wrkshp is designed to be well-lit, with ample power. Above the oversized 3 car garage, the +/- 975 sq ft legal suite incorporates high ceilings & large windows, providing an abundance of natural light, views & a sense of airiness. The suites large balcony allows guests to enjoy lake&mountain views during the day a...