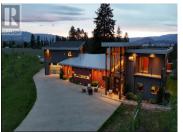

Located in the highly desirable South-East Kelowna situated on 9.3 acres, this custom award winning Farmhouse was built by Frame Construction. The architecture exudes a life well-travelled & has been masterfully designed to reflect the experiences, cultures, & influences gathered from around the world. Interior & exterior design features are a mix of textures, colours & patterns that reflect a global aesthetic. The +/- 4200 sq ft home is designed to create a space that is both a sanctuary & a source of inspiration. 4 bdrms and 5 bthrms in the main house, an additional legal 1 bdrm, 1 full bath suite & an additional 1/2 bath in the pool house-this home embraces the unique opportunity to experience a spacious & private retreat amongst a small vineyard &apple orchard with all the amenities & the comforts of city life just 10 mins away. Every bdrm is appointed with its own ensuite & private deck. The perfect place to unwind, entertain & enjoy the beauty of the outdoors in a truly exceptional setting. Additionally, there is a multipurpose wrkshp (room for 4 vehicles). The wrkshp is designed to be well-lit, with ample power. Above the oversized 3 car garage, the +/- 975 sq ft legal suite incorporates high ceilings & large windows, providing an abundance of natural light, views & a sense of airiness. The suites large balcony allows guests to enjoy lake&mountain views during the day a...