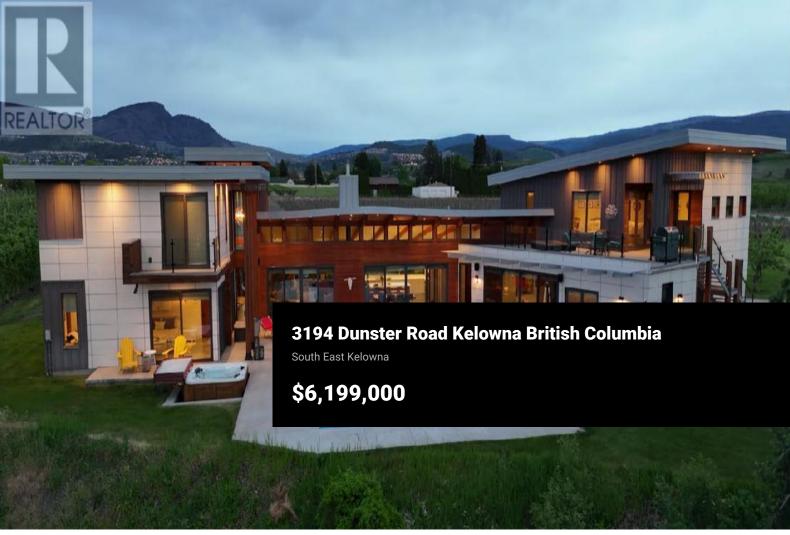

Located in the highly desirable South-East Kelowna situated on 9.3 acres, this custom award winning Farmhouse was built by Frame Construction. The architecture exudes a life well-travelled & has been masterfully designed to reflect the experiences, cultures, & influences gathered from around the world. Interior & exterior design features are a mix of textures, colours & patterns that reflect a global aesthetic. The +/- 4200 sq ft home is designed to create a space that is both a sanctuary & a source of inspiration. 4 bdrms and 5 bthrms in the main house, an additional legal 1 bdrm, 1 full bath suite & an additional 1/2 bath in the pool house-this home embraces the unique opportunity to experience a spacious & private retreat amongst a small vineyard &apple orchard with all the amenities & the comforts of city life just 10 mins away. Every bdrm is appointed with its own ensuite & private deck. The perfect place to unwind, entertain & enjoy the beauty of the outdoors in a truly exceptional setting. Additionally, there is a multipurpose wrkshp (room for 4 vehicles). The wrkshp is designed to be well-lit, with ample power. Above the oversized 3 car garage, the +/- 975 sq ft legal suite incorporates high ceilings & large windows, providing an abundance of natural light, views & a sense of airiness. The suites large balcony allows guests to enjoy lake&mountain views during the day a...