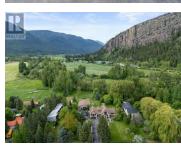

LOOKING FOR SOMETHING OUT OF THE ORDINARY? You need to take a look at this 1999 custom built home offering almost 4000 square feet of living space on 2.17 private acres located just off Salmon River Road - 10 minutes south of Salmon Arm. As soon as you walk through the front door you'll feel a sense of warmth that just intensifies as you explore each room and take in the great natural light, the views of the private yard and the quiet that surrounds you. The primary bedroom is very spacious and includes a dressing/sitting area and ensuite. The kitchen offers a ton of counter space, storage and a 10 foot island with seating. The family room is warm and inviting and features a gas fireplace and beamed ceiling. With 5 bedrooms, 2 dens, 4 bathrooms, a kitchen nook, formal dining area and lower level storage, this is the perfect home for your family. The outside space includes a pole barn, 2000 square foot shop/building with 3 separate workshops spaces/rooms plus a studio apartment (mortgage helper) or guest accommodations. You also have the benefit of several fruit trees like apple, plum, pear and cherry, raised garden beds, pond with waterfall, perennial flowers, gazebo, deck, and so much more. Great potential for a horse or other animals. You really need to visit this property to truly appreciate all it has to offer. (id:6769)