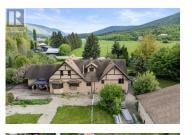

LOOKING FOR SOMETHING OUT OF THE ORDINARY? You need to take a look at this 1999 custom built home offering almost 4000 square feet of living space on 2.17 private acres located just off Salmon River Road - 10 minutes south of Salmon Arm. As soon as you walk through the front door you'll feel a sense of warmth that just intensifies as you explore each room and take in the great natural light, the views of the private yard and the quiet that surrounds you. The primary bedroom is very spacious and includes a dressing/sitting area and ensuite. The kitchen offers a ton of counter space, storage and a 10 foot island with seating. The family room is warm and inviting and features a gas fireplace and beamed ceiling. With 5 bedrooms, 2 dens, 4 bathrooms, a kitchen nook, formal dining area and lower level storage, this is the perfect home for your family. The outside space includes a pole barn, 2000 square foot shop/building with 3 separate workshops spaces/rooms plus a studio apartment (mortgage helper) or guest accommodations. You also have the benefit of several fruit trees like apple, plum, pear and cherry, raised garden beds, pond with waterfall, perennial flowers, gazebo, deck, and so much more. Great potential for a horse or other animals. You really need to visit this property to truly appreciate all it has to offer. (id:6769)