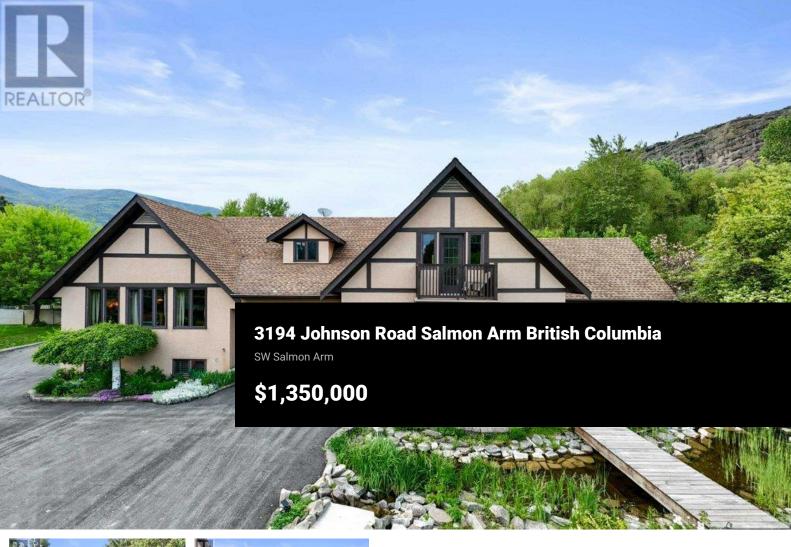

LOOKING FOR SOMETHING OUT OF THE ORDINARY? You need to take a look at this 1999 custom built home offering almost 4000 square feet of living space on 2.17 private acres located just off Salmon River Road - 10 minutes south of Salmon Arm. As soon as you walk through the front door you'll feel a sense of warmth that just intensifies as you explore each room and take in the great natural light, the views of the private yard and the quiet that surrounds you. The primary bedroom is very spacious and includes a dressing/sitting area and ensuite. The kitchen offers a ton of counter space, storage and a 10 foot island with seating. The family room is warm and inviting and features a gas fireplace and beamed ceiling. With 5 bedrooms, 2 dens, 4 bathrooms, a kitchen nook, formal dining area and lower level storage, this is the perfect home for your family. The outside space includes a pole barn, 2000 square foot shop/building with 3 separate workshops spaces/rooms plus a studio apartment (mortgage helper) or guest accommodations. You also have the benefit of several fruit trees like apple, plum, pear and cherry, raised garden beds, pond with waterfall, perennial flowers, gazebo, deck, and so much more. Great potential for a horse or other animals. You really need to visit this property to truly appreciate all it has to offer. (id:6769)