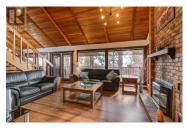

Introducing a beautiful West Coast Contemporary home in the highly soughtafter Shannon Lake neighbourhood. Located at 3197 Westville Way, this beautiful corner lot spans 0.198 acres and boasts exceptional curb appeal, offering ample space for families to grow and thrive. At 3188 square feet of thoughtfully designed living space, this home features an ideal layout with three bedrooms on the upper level, an additional bedroom and den in the basement, and a versatile bonus bedroom on the main floor. Expansive ceilings and a welcoming fireplace create a warm ambiance in the main living area, while the updated kitchen provides an open, functional space perfect for entertaining. Additional highlights include a wrap-around deck with a charming pergola, a detached double car garage, a gated backyard area, and an in-law suite with a separate entrance downstairs. This property truly has it all. Conveniently located just a 3-minute walk from the neighbourhood restaurant and corner store, a 10-minute walk to Shannon Lake Elementary, a five-minute drive to Westbank Centre, and only 12 minutes drive to the bridge, this home is ideally situated for easy access to shopping, golf, hiking, biking, schools, and wineries. Offered well below assessed value, this property represents an exceptional opportunity. Schedule your showing today! (id:6769)