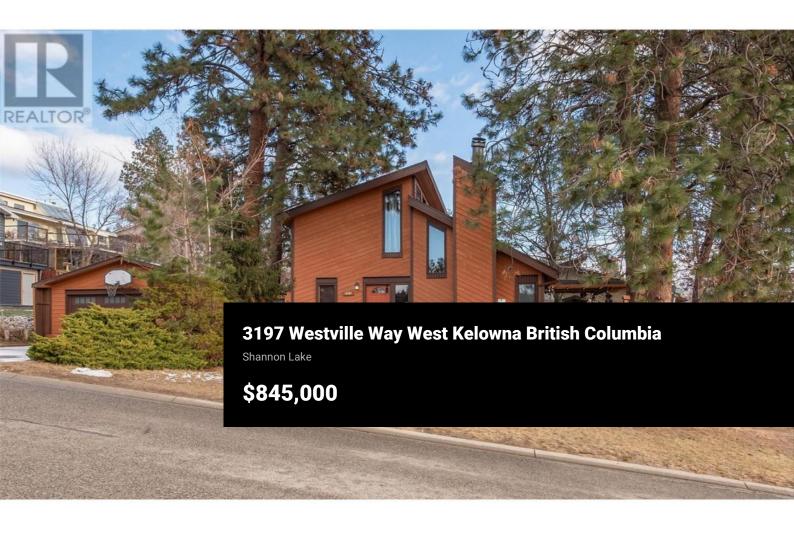

Introducing a beautiful West Coast Contemporary home in the highly soughtafter Shannon Lake neighbourhood. Located at 3197 Westville Way, this beautiful corner lot spans 0.198 acres and boasts exceptional curb appeal, offering ample space for families to grow and thrive. At 3188 square feet of thoughtfully designed living space, this home features an ideal layout with three bedrooms on the upper level, an additional bedroom and den in the basement, and a versatile bonus bedroom on the main floor. Expansive ceilings and a welcoming fireplace create a warm ambiance in the main living area, while the updated kitchen provides an open, functional space perfect for entertaining. Additional highlights include a wrap-around deck with a charming pergola, a detached double car garage, a gated backyard area, and an in-law suite with a separate entrance downstairs. This property truly has it all. Conveniently located just a 3-minute walk from the neighbourhood restaurant and corner store, a 10-minute walk to Shannon Lake Elementary, a five-minute drive to Westbank Centre, and only 12 minutes drive to the bridge, this home is ideally situated for easy access to shopping, golf, hiking, biking, schools, and wineries. Offered well below assessed value, this property represents an exceptional opportunity. Schedule your showing today! (id:6769)