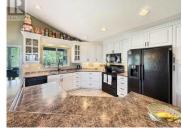

CUSTOM-BUILT OPEN CONCEPT RANCHER w DOUBLE GARAGE. This custom-built rancher is located only 10 minutes from town on City Services. Features include: covered wrap-around deck with large covered back deck, plumbing for gas BBQ, laundry on main, 3-sided gas FP in living room area & 2-sided rock gas FP in ensuite & primary bedroom, open concept design, spacious kitchen with eating bar / island, heated tile floors in ensuite, tiled entry, hot water on demand, radiant heat in finished garage with drain, basement access through garage, alarm system, underground sprinkler system, and secure storage area under sundeck. Downstairs has Suite Potential with outside entrance through garage. All measurements are approximate and should not be relied upon without verification. (id:6769)