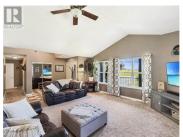

CUSTOM-BUILT OPEN CONCEPT RANCHER w DOUBLE GARAGE. This custom-built rancher is located only 10 minutes from town on City Services. Features include: covered wrap-around deck with large covered back deck, plumbing for gas BBQ, laundry on main, 3-sided gas FP in living room area & 2-sided rock gas FP in ensuite & primary bedroom, open concept design, spacious kitchen with eating bar / island, heated tile floors in ensuite, tiled entry, hot water on demand, radiant heat in finished garage with drain, basement access through garage, alarm system, underground sprinkler system, and secure storage area under sundeck. Downstairs has Suite Potential with outside entrance through garage. All measurements are approximate and should not be relied upon without verification. (id:6769)