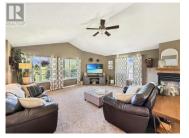

CUSTOM-BUILT OPEN CONCEPT RANCHER w DOUBLE GARAGE. This custom-built rancher is located only 10 minutes from town on City Services. Features include: covered wrap-around deck with large covered back deck, plumbing for gas BBQ, laundry on main, 3-sided gas FP in living room area & 2-sided rock gas FP in ensuite & primary bedroom, open concept design, spacious kitchen with eating bar / island, heated tile floors in ensuite, tiled entry, hot water on demand, radiant heat in finished garage with drain, basement access through garage, alarm system, underground sprinkler system, and secure storage area under sundeck. Downstairs has Suite Potential with outside entrance through garage. All measurements are approximate and should not be relied upon without verification. (id:6769)