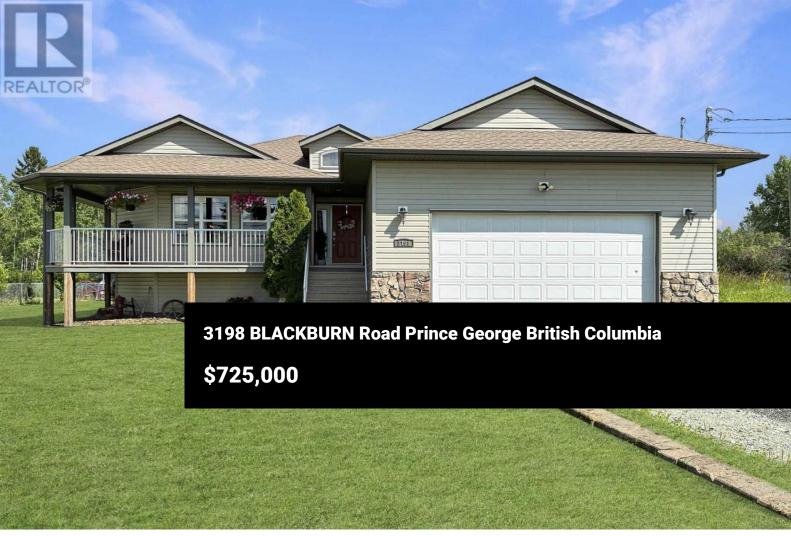

CUSTOM-BUILT OPEN CONCEPT RANCHER w DOUBLE GARAGE. This custom-built rancher is located only 10 minutes from town on City Services. Features include: covered wrap-around deck with large covered back deck, plumbing for gas BBQ, laundry on main, 3-sided gas FP in living room area & 2-sided rock gas FP in ensuite & primary bedroom, open concept design, spacious kitchen with eating bar / island, heated tile floors in ensuite, tiled entry, hot water on demand, radiant heat in finished garage with drain, basement access through garage, alarm system, underground sprinkler system, and secure storage area under sundeck. Downstairs has Suite Potential with outside entrance through garage. All measurements are approximate and should not be relied upon without verification. (id:6769)