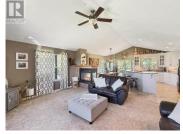

CUSTOM-BUILT OPEN CONCEPT RANCHER w DOUBLE GARAGE. This custom-built rancher is located only 10 minutes from town on City Services. Features include: covered wrap-around deck with large covered back deck, plumbing for gas BBQ, laundry on main, 3-sided gas FP in living room area & 2-sided rock gas FP in ensuite & primary bedroom, open concept design, spacious kitchen with eating bar / island, heated tile floors in ensuite, tiled entry, hot water on demand, radiant heat in finished garage with drain, basement access through garage, alarm system, underground sprinkler system, and secure storage area under sundeck. Downstairs has Suite Potential with outside entrance through garage. All measurements are approximate and should not be relied upon without verification. (id:6769)