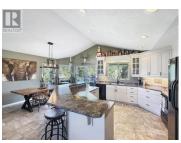

CUSTOM-BUILT OPEN CONCEPT RANCHER w DOUBLE GARAGE. This custom-built rancher is located only 10 minutes from town on City Services. Features include: covered wrap-around deck with large covered back deck, plumbing for gas BBQ, laundry on main, 3-sided gas FP in living room area & 2-sided rock gas FP in ensuite & primary bedroom, open concept design, spacious kitchen with eating bar / island, heated tile floors in ensuite, tiled entry, hot water on demand, radiant heat in finished garage with drain, basement access through garage, alarm system, underground sprinkler system, and secure storage area under sundeck. Downstairs has Suite Potential with outside entrance through garage. All measurements are approximate and should not be relied upon without verification. (id:6769)