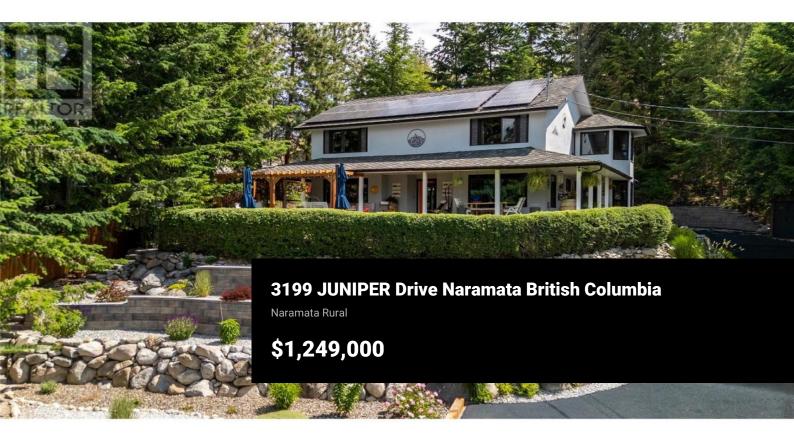

Perched above the Lakeside town of Naramata Village on a street where the neighbourhood spirit is high and pride of ownership is equally prevalent, you'll find this gorgeous home. As you arrive through the gates of this fully fenced property and make your way up the eco friendly driveway, past the meticulous low-maintenance gardens and stunning landscaping, a sense of privacy and calmness washes over and you know you've landed somewhere special. With over 3900 sqft of indoor/outdoor living space, this home has plenty to offer. The main floor has been thoughtfully re-designed, creating an effortless flow to take in the views and light from every area. This lends itself to easy everyday living, as well as entertaining on those long summer nights, where the conversation flows onto the wrap-around deck and the sunset hour seems to last forever. Upstairs you will find 4 spacious bedrooms, each with a walk-in closet, as well as a large spa-like ensuite for the primary suite. There is plenty of space for family and guests, and should one bring an RV, there is a separate area to park at the lower portion of the property. The list of updates and amenities for this home is a long one; from the 50 year roof tiles, full solar system, remote control skylights, high-end appliances, hardwood floors, bathroom in-floor heating... to the high efficiency furnace, central air conditioning, 8 zo...