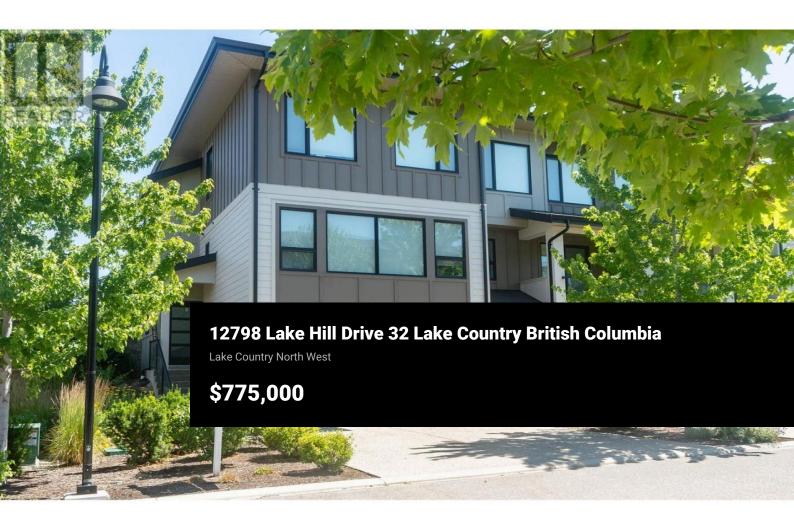

This bright and spacious corner one of a kind townhouse offers breathtaking lake and valley views. This immaculate 2000+ sqft 3 bedroom, 2.5 bathroom home comes complete with modern, high-end finishes, 9 foot ceilings on each of the 3 floors, and large windows to let in plenty of natural light! The modern kitchen features pot lighting, stone countertops and stainless steel appliances, and connects with the living room via an open concept plan - perfect for entertaining! The master bedroom offers stunning views, a modern 4 piece ensuite bathroom with stone countertops, a walk-in shower and his and hers sinks and a full-sized walk-in closet. A large fenced yard with patio, plenty of green space and great views along with an attached double garage and parking space for 2 additional vehicles complete this turnkey Lake Country townhome. Less than a 5-minute drive away are beautiful beaches and convenient boat launches. The property is pet-friendly allowing up to 2 cats, 2