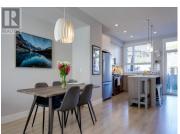

## \$599,900

Don't miss this beautiful home located in Apex at the Lakes! This home features 2 bedrooms plus a den and 2 full bathrooms with almost 1300 square feet of living space, a double tandem garage, and a fully fenced yard. The kitchen is fully equipped with quartz counters, stainless appliances, and a functional island for entertaining. The main floor has a great open-concept floor plan that flows right out to the fenced yard to enjoy the Okanagan Sunshine. This home runs on a geothermal heating/cooling system that helps lower your environmental footprint and keep your utility cost in check. Call today to book your private showing. (id:6769)