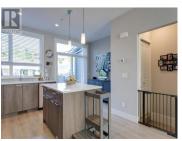

## \$599,900

Don't miss this beautiful home located in Apex at the Lakes! This home features 2 bedrooms plus a den and 2 full bathrooms with almost 1300 square feet of living space, a double tandem garage, and a fully fenced yard. The kitchen is fully equipped with quartz counters, stainless appliances, and a functional island for entertaining. The main floor has a great open-concept floor plan that flows right out to the fenced yard to enjoy the Okanagan Sunshine. This home runs on a geothermal heating/cooling system that helps lower your environmental footprint and keep your utility cost in check. Call today to book your private showing. (id:6769)