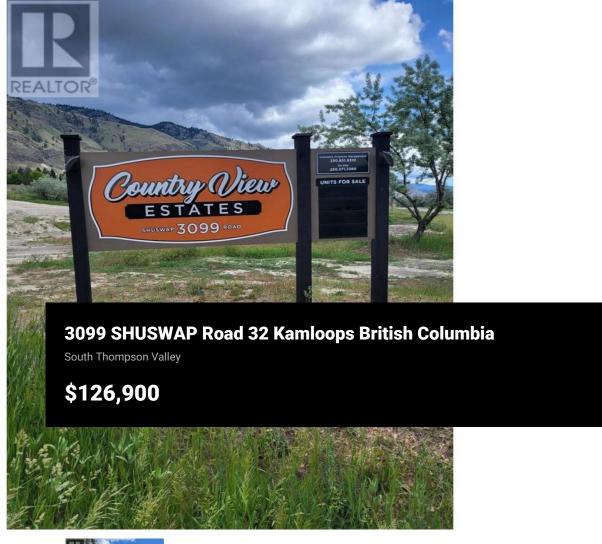

Please see the Developers Disclosure statement attached - 45 bare land strata lots of various sizes starting at 4000 square feet and up. These lots are part of a MHP that has 60 units in totals. The Developer intends to firstly offer strata lots for sale to those tenants of the Development currently renting or leasing such strata lots and subsequently offer such strata lots for sale to the general public as an investment. The present owners collect a monthly pad rent from each unit located on the lot and that fee is increasing every year. Presently the monthly income ranges from \$420 to \$480 . Any strata lot purchased by the general public will be subject to existing tenancies operated in accordance with the provisions of the Manufactured Home Park Tenancy Act. (id:6769)