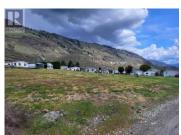

Please see the Developers Disclosure statement attached - 45 bare land strata lots of various sizes starting at 4000 square feet and up. These lots are part of a MHP that has 60 units in totals. The Developer intends to firstly offer strata lots for sale to those tenants of the Development currently renting or leasing such strata lots and subsequently offer such strata lots for sale to the general public as an investment. The present owners collect a monthly pad rent from each unit located on the lot and that fee is increasing every year. Presently the monthly income ranges from \$420 to \$480 . Any strata lot purchased by the general public will be subject to existing tenancies operated in accordance with the provisions of the Manufactured Home Park Tenancy Act. (id:6769)