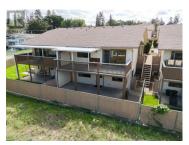

Welcome to this bright and inviting entry-level townhome in the 55+ community of Parkview Place! Offering a comfortable layout with 3 bedrooms and 3 bathrooms, this move-in ready home is perfect for those seeking a serene and low-maintenance lifestyle. The main level features 2 bedrooms and 2 bathrooms, including a convenient laundry room. Enjoy meals in the spacious dining room with a charming bay window or relax in the living room, which opens onto a large partially covered deck where you can soak up the afternoon sun. The open-concept kitchen boasts crisp white cabinetry, a handy pantry with sliding drawers, and a tidy, functional design. Downstairs, you'll find a generously sized bedroom and a half-bathroom, with room to add a shower if desired. The large family room offers plenty of space for seating or a hobby area, with doors that lead to a covered patio and a small garden, ideal for relaxing in the shade. This townhome backs onto peaceful greenspace, ensuring privacy with no neighbours directly behind. Additional features include a covered carport for one vehicle, guest parking nearby, and the allowance for one dog or cat. For more information please visit our website. Don't miss the opportunity to enjoy this terrific Vernon home with its beautiful surroundings! Book your private viewing today! (id:6769)