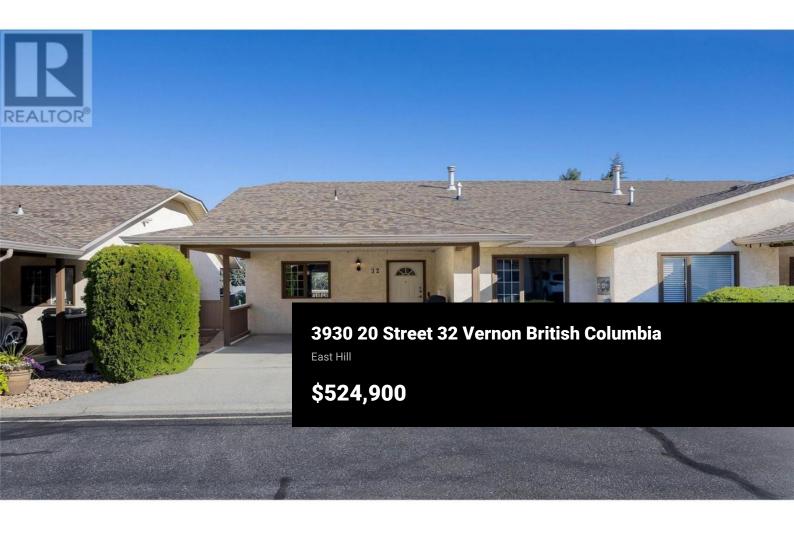

Welcome to this bright and inviting entry-level townhome in the 55+ community of Parkview Place! Offering a comfortable layout with 3 bedrooms and 3 bathrooms, this move-in ready home is perfect for those seeking a serene and low-maintenance lifestyle. The main level features 2 bedrooms and 2 bathrooms, including a convenient laundry room. Enjoy meals in the spacious dining room with a charming bay window or relax in the living room, which opens onto a large partially covered deck where you can soak up the afternoon sun. The open-concept kitchen boasts crisp white cabinetry, a handy pantry with sliding drawers, and a tidy, functional design. Downstairs, you'll find a generously sized bedroom and a half-bathroom, with room to add a shower if desired. The large family room offers plenty of space for seating or a hobby area, with doors that lead to a covered patio and a small garden, ideal for relaxing in the shade. This townhome backs onto peaceful greenspace, ensuring privacy with no neighbours directly behind. Additional features include a covered carport for one vehicle, guest parking nearby, and the allowance for one dog or cat. For more information please visit our website. Don't miss the opportunity to enjoy this terrific Vernon home with its beautiful surroundings! Book your private viewing today! (id:6769)