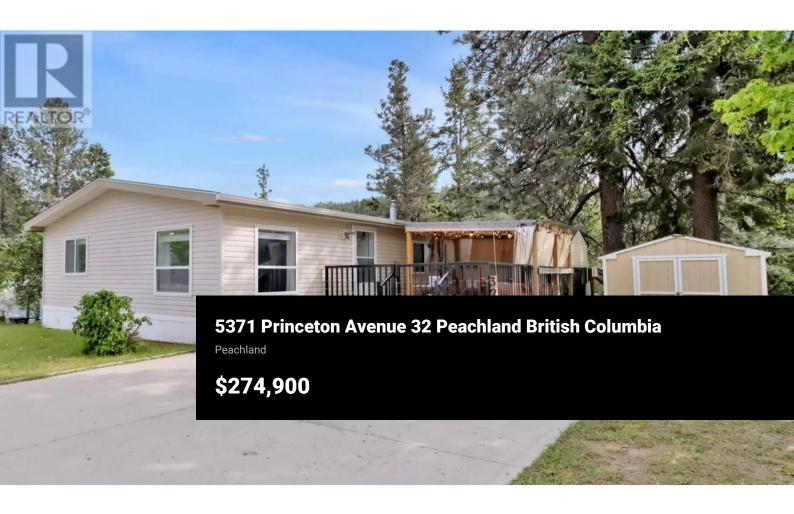

Welcome to this charming and meticulously cared-for three-bedroom, two-bathroom home, nestled in the peaceful and sought-after Pine Hills Mobile
Home Park in sunny Peachland. Ideally situated just minutes from downtown,
you'll enjoy convenient access to local shops, cafes, restaurants, beaches, and
scenic hiking trails—perfect for embracing the Okanagan lifestyle. Located at
the end of a quiet street, the home features a large covered deck overlooking a
beautiful canyon, offering stunning panoramic views of the surrounding
mountains and valley. It's the perfect setting for year-round relaxation and
outdoor living. Additional highlights include two storage sheds and a serene,
well-maintained property. The community permits one small dog (up to 12
inches) or one cat; rentals are not allowed. Don't miss this opportunity to make
this lovely Peachland home your own-where comfort, nature, and lifestyle
come together in perfect harmony. (id:6769)