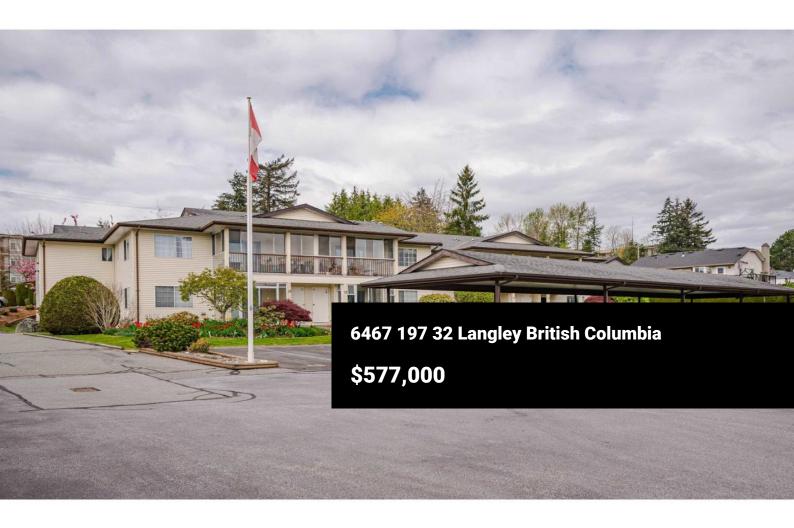

Spacious 3 bdrm 2 full bthrm 1430 sf upper corner/end unit in the sought after Willow Park Estates 55+ complex. Quiet area in the middle of the complex, primary w/wi closet. Beautiful solarium/enclosed sundeck with mountain views off your dng rm/kitchen w/breakfast bar - lots of cabinets and counterspace. Another covered balcony off the backside and huge living rm w/stairs leading to the backyard area. Fresh paint, 15K in new flooring, new light fixtures, new window coverings, new high end toilets. Single car carport + another spot. Private shared front entrance w/a chair lift! Strata car carport + another spot. Private shared front entrance w/ a chair lift! Strata includes heat, hot water, electricity! 1 cat or 1 dog max 25kg at full grown, smoking restrictions. Close to Willoughbrook Mall, restaurants, transit, new sky train station, nature trails and more. (id:6769)