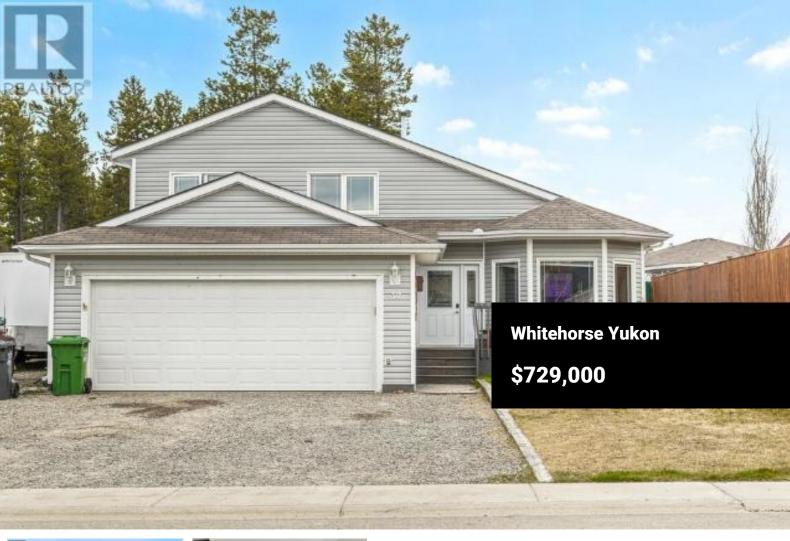

Desirable 3 level split family home on a fully fenced and landscaped lot backing onto a park. The functional layout offers an open concept kitchen/dining area on the main that flows down to the lower-level family room. 4 bedrooms in total with 3 on the upper level that includes large primary bedroom w/ full ensuite and jet tub. Vaulted ceiling, large island kitchen w/ pantry, 3 full bathrooms, double attached garage and massive rear deck. Situated on 53'x115' lot that has RV parking and backs onto green space. Home is tenant occupied. (id:6769)