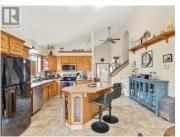

Desirable 3 level split family home on a fully fenced and landscaped lot backing onto a park. The functional layout offers an open concept kitchen/dining area on the main that flows down to the lower-level family room. 4 bedrooms in total with 3 on the upper level that includes large primary bedroom w/ full ensuite and jet tub. Vaulted ceiling, large island kitchen w/ pantry, 3 full bathrooms, double attached garage and massive rear deck. Situated on 53'x115' lot that has RV parking and backs onto green space. Home is tenant occupied. (id:6769)