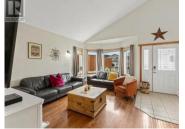

Desirable 3 level split family home on a fully fenced and landscaped lot backing onto a park. The functional layout offers an open concept kitchen/dining area on the main that flows down to the lower-level family room. 4 bedrooms in total with 3 on the upper level that includes large primary bedroom w/ full ensuite and jet tub. Vaulted ceiling, large island kitchen w/ pantry, 3 full bathrooms, double attached garage and massive rear deck. Situated on 53'x115' lot that has RV parking and backs onto green space. Home is tenant occupied. (id:6769)