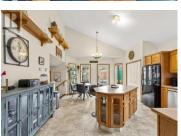

Desirable 3 level split family home on a fully fenced and landscaped lot backing onto a park. The functional layout offers an open concept kitchen/dining area on the main that flows down to the lower-level family room. 4 bedrooms in total with 3 on the upper level that includes large primary bedroom w/ full ensuite and jet tub. Vaulted ceiling, large island kitchen w/ pantry, 3 full bathrooms, double attached garage and massive rear deck. Situated on 53'x115' lot that has RV parking and backs onto green space. Home is tenant occupied. (id:6769)