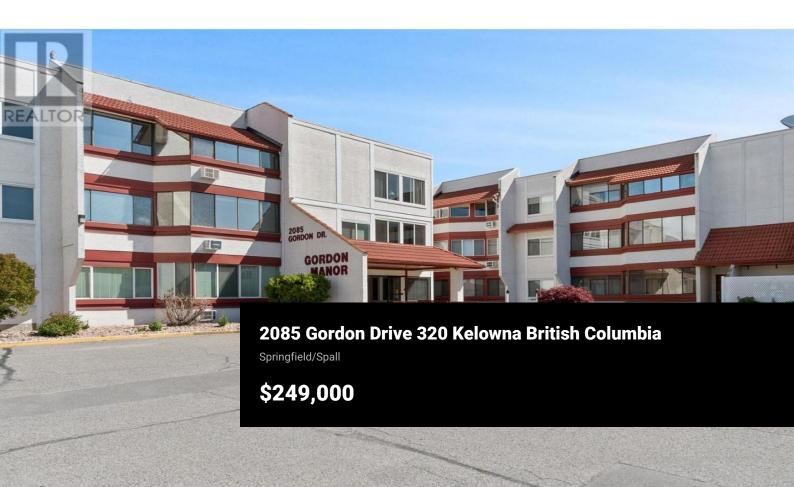

Gordon Manor what a great location, walk to Capri Shopping Centre. This is a Top Floor corner unit with a nice view of city. Two bedroom and one and half bathroom. This home has been meticulously cared for. Open living room to eating area and access to deck. In unit laundry . Has a covered car port with storage locker located in front of car. Complex has a coffee and meeting/ social room. There is a well equipped gym and community gardens. This is a 55+ building.The square footage includes the deck. (id:6769)