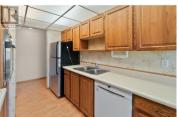

Gordon Manor what a great location, walk to Capri Shopping Centre. This is a Top Floor corner unit with a nice view of city. Two bedroom and one and half bathroom. This home has been meticulously cared for. Open living room to eating area and access to deck. In unit laundry . Has a covered car port with storage locker located in front of car. Complex has a coffee and meeting/ social room. There is a well equipped gym and community gardens. This is a 55+ building.The square footage includes the deck. (id:6769)