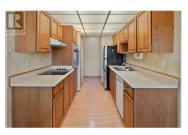

Gordon Manor what a great location, walk to Capri Shopping Centre. This is a Top Floor corner unit with a nice view of city. Two bedroom and one and half bathroom. This home has been meticulously cared for. Open living room to eating area and access to deck. In unit laundry . Has a covered car port with storage locker located in front of car. Complex has a coffee and meeting/ social room. There is a well equipped gym and community gardens. This is a 55+ building.The square footage includes the deck. (id:6769)