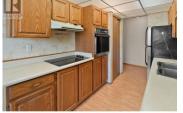

Gordon Manor what a great location, walk to Capri Shopping Centre. This is a Top Floor corner unit with a nice view of city. Two bedroom and one and half bathroom. This home has been meticulously cared for. Open living room to eating area and access to deck. In unit laundry . Has a covered car port with storage locker located in front of car. Complex has a coffee and meeting/ social room. There is a well equipped gym and community gardens. This is a 55+ building.The square footage includes the deck. (id:6769)