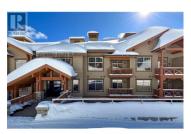

Your family's ski vacation is about to get an upgrade. Welcome to Sundance Resort, home of Big White's only water slide! Tired legs? No problem. Relax in the hot tub while the kids play in the outdoor heated pool. Too cold? No problem. Warm up in the steam room or meet up with friends for a fireside chat in the common room. Other amenities include a movie room, kids playroom, and pool table. This top-floor, 2-bedroom suite sits slopeside where you can watch the chair lift all the way to the top of the mountain and ski to and from with ease. It has all the home comforts you need like a full kitchen with regular size appliances, granite counter with bar seating, two ensuite bathrooms, in-suite laundry, a cozy fireplace, and with the pull-out sofa, it will sleep 7! It features storage for everything you and your guests could ever need including 2 owner lock-off closets inside the residence and a private ski locker on the 1st floor -- with direct access outside. The West Lodge is perfectly situated just up the hill from the Bullet Chair lift which is one of just two night skiing lifts. It's also only a short walk to the Village centre shops, cafes, and restaurants. Sundance Resort has a Big White staffed guest check-in so when you're not here it's effortless to put it to use generating rental income. Make sure to explore the comprehensive virtual tour and call for more informati...