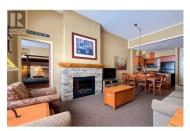

Your family's ski vacation is about to get an upgrade. Welcome to Sundance Resort, home of Big White's only water slide! Tired legs? No problem. Relax in the hot tub while the kids play in the outdoor heated pool. Too cold? No problem. Warm up in the steam room or meet up with friends for a fireside chat in the common room. Other amenities include a movie room, kids playroom, and pool table. This top-floor, 2-bedroom suite sits slopeside where you can watch the chair lift all the way to the top of the mountain and ski to and from with ease. It has all the home comforts you need like a full kitchen with regular size appliances, granite counter with bar seating, two ensuite bathrooms, in-suite laundry, a cozy fireplace, and with the pull-out sofa, it will sleep 7! It features storage for everything you and your guests could ever need including 2 owner lock-off closets inside the residence and a private ski locker on the 1st floor -- with direct access outside. The West Lodge is perfectly situated just up the hill from the Bullet Chair lift which is one of just two night skiing lifts. It's also only a short walk to the Village centre shops, cafes, and restaurants. Sundance Resort has a Big White staffed guest check-in so when you're not here it's effortless to put it to use generating rental income. Make sure to explore the comprehensive virtual tour and call for more informati...