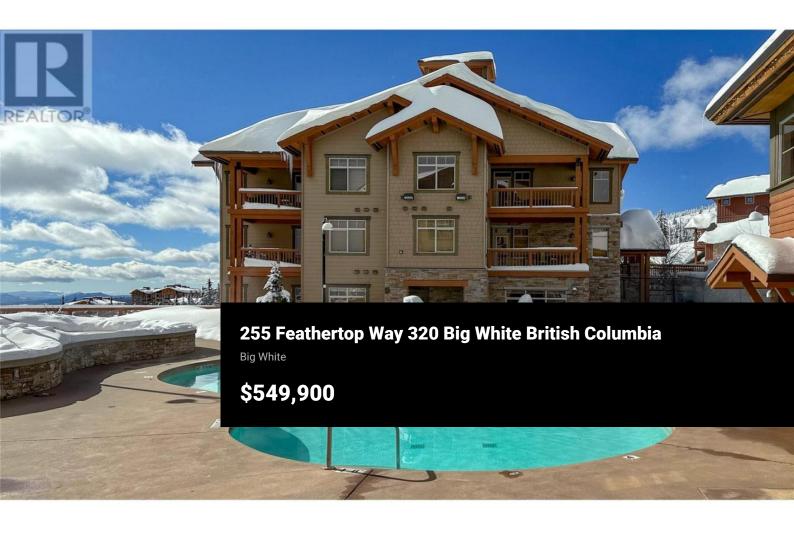

Your family's ski vacation is about to get an upgrade. Welcome to Sundance Resort, home of Big White's only water slide! Tired legs? No problem. Relax in the hot tub while the kids play in the outdoor heated pool. Too cold? No problem. Warm up in the steam room or meet up with friends for a fireside chat in the common room. Other amenities include a movie room, kids playroom, and pool table. This top-floor, 2-bedroom suite sits slopeside where you can watch the chair lift all the way to the top of the mountain and ski to and from with ease. It has all the home comforts you need like a full kitchen with regular size appliances, granite counter with bar seating, two ensuite bathrooms, in-suite laundry, a cozy fireplace, and with the pull-out sofa, it will sleep 7! It features storage for everything you and your guests could ever need including 2 owner lock-off closets inside the residence and a private ski locker on the 1st floor -- with direct access outside. The West Lodge is perfectly situated just up the hill from the Bullet Chair lift which is one of just two night skiing lifts. It's also only a short walk to the Village centre shops, cafes, and restaurants. Sundance Resort has a Big White staffed guest check-in so when you're not here it's effortless to put it to use generating rental income. Make sure to explore the comprehensive virtual tour and call for more informati...