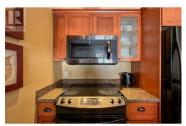

Your family's ski vacation is about to get an upgrade. Welcome to Sundance Resort, home of Big White's only water slide! Tired legs? No problem. Relax in the hot tub while the kids play in the outdoor heated pool. Too cold? No problem. Warm up in the steam room or meet up with friends for a fireside chat in the common room. Other amenities include a movie room, kids playroom, and pool table. This top-floor, 2-bedroom suite sits slopeside where you can watch the chair lift all the way to the top of the mountain and ski to and from with ease. It has all the home comforts you need like a full kitchen with regular size appliances, granite counter with bar seating, two ensuite bathrooms, in-suite laundry, a cozy fireplace, and with the pull-out sofa, it will sleep 7! It features storage for everything you and your guests could ever need including 2 owner lock-off closets inside the residence and a private ski locker on the 1st floor -- with direct access outside. The West Lodge is perfectly situated just up the hill from the Bullet Chair lift which is one of just two night skiing lifts. It's also only a short walk to the Village centre shops, cafes, and restaurants. Sundance Resort has a Big White staffed guest check-in so when you're not here it's effortless to put it to use generating rental income. Make sure to explore the comprehensive virtual tour and call for more informati...