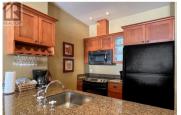

Your family's ski vacation is about to get an upgrade. Welcome to Sundance Resort, home of Big White's only water slide! Tired legs? No problem. Relax in the hot tub while the kids play in the outdoor heated pool. Too cold? No problem. Warm up in the steam room or meet up with friends for a fireside chat in the common room. Other amenities include a movie room, kids playroom, and pool table. This top-floor, 2-bedroom suite sits slopeside where you can watch the chair lift all the way to the top of the mountain and ski to and from with ease. It has all the home comforts you need like a full kitchen with regular size appliances, granite counter with bar seating, two ensuite bathrooms, in-suite laundry, a cozy fireplace, and with the pull-out sofa, it will sleep 7! It features storage for everything you and your guests could ever need including 2 owner lock-off closets inside the residence and a private ski locker on the 1st floor -- with direct access outside. The West Lodge is perfectly situated just up the hill from the Bullet Chair lift which is one of just two night skiing lifts. It's also only a short walk to the Village centre shops, cafes, and restaurants. Sundance Resort has a Big White staffed guest check-in so when you're not here it's effortless to put it to use generating rental income. Make sure to explore the comprehensive virtual tour and call for more informati...