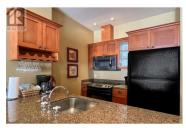

## **255 Feathertop Way 320 Big White British Columbia** Big White

\$512,350

Your family's ski vacation is about to get an upgrade. Welcome to Sundance Resort, home of Big White's only water slide! Tired legs? No problem. Relax in the hot tub while the kids play in the outdoor heated pool. Too cold? No problem. Warm up in the steam room or meet up with friends for a fireside chat in the common room. Other amenities include a movie room, kids playroom, and pool table. This top-floor, 2-bedroom suite sits slopeside where you can watch the chair lift all the way to the top of the mountain and ski to and from with ease. It has all the home comforts you need like a full kitchen with regular size appliances, granite counter with bar seating, two ensuite bathrooms, in-suite laundry, a cozy fireplace, and with the pull-out sofa, it will sleep 7! It features storage for everything you and your guests could ever need including 2 owner lock-off closets inside the residence and a private ski locker on the 1st floor -- with direct access outside. The West Lodge is perfectly situated just up the hill from the Bullet Chair lift which is one of just two night skiing lifts. It's also only a short walk to the Village centre shops, cafes, and restaurants. Sundance Resort has a Big White staffed guest check-in so when you're not here it's effortless to put it to use generating rental income. Make sure to explore the comprehensive virtual tour and call for more informati...