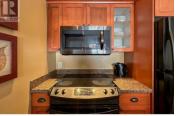

## **255 Feathertop Way 320 Big White British Columbia** Big White

\$512,350

Your family's ski vacation is about to get an upgrade. Welcome to Sundance Resort, home of Big White's only water slide! Tired legs? No problem. Relax in the hot tub while the kids play in the outdoor heated pool. Too cold? No problem. Warm up in the steam room or meet up with friends for a fireside chat in the common room. Other amenities include a movie room, kids playroom, and pool table. This top-floor, 2-bedroom suite sits slopeside where you can watch the chair lift all the way to the top of the mountain and ski to and from with ease. It has all the home comforts you need like a full kitchen with regular size appliances, granite counter with bar seating, two ensuite bathrooms, in-suite laundry, a cozy fireplace, and with the pull-out sofa, it will sleep 7! It features storage for everything you and your guests could ever need including 2 owner lock-off closets inside the residence and a private ski locker on the 1st floor -- with direct access outside. The West Lodge is perfectly situated just up the hill from the Bullet Chair lift which is one of just two night skiing lifts. It's also only a short walk to the Village centre shops, cafes, and restaurants. Sundance Resort has a Big White staffed guest check-in so when you're not here it's effortless to put it to use generating rental income. Make sure to explore the comprehensive virtual tour and call for more informati...