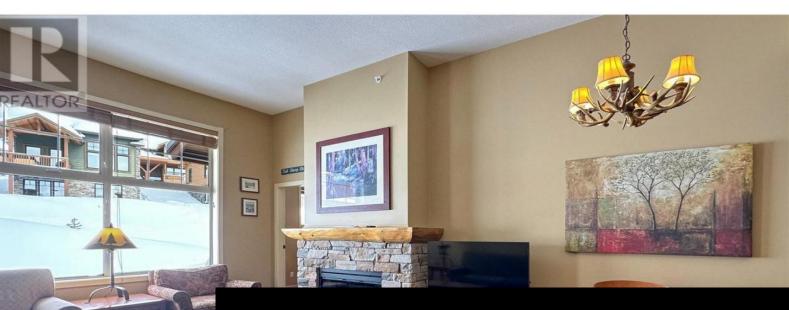

## **255 Feathertop Way 320 Big White British Columbia** Big White

\$512,350

Your family's ski vacation is about to get an upgrade. Welcome to Sundance Resort, home of Big White's only water slide! Tired legs? No problem. Relax in the hot tub while the kids play in the outdoor heated pool. Too cold? No problem. Warm up in the steam room or meet up with friends for a fireside chat in the common room. Other amenities include a movie room, kids playroom, and pool table. This top-floor, 2-bedroom suite sits slopeside where you can watch the chair lift all the way to the top of the mountain and ski to and from with ease. It has all the home comforts you need like a full kitchen with regular size appliances, granite counter with bar seating, two ensuite bathrooms, in-suite laundry, a cozy fireplace, and with the pull-out sofa, it will sleep 7! It features storage for everything you and your guests could ever need including 2 owner lock-off closets inside the residence and a private ski locker on the 1st floor -- with direct access outside. The West Lodge is perfectly situated just up the hill from the Bullet Chair lift which is one of just two night skiing lifts. It's also only a short walk to the Village centre shops, cafes, and restaurants. Sundance Resort has a Big White staffed guest check-in so when you're not here it's effortless to put it to use generating rental income. Make sure to explore the comprehensive virtual tour and call for more informati...