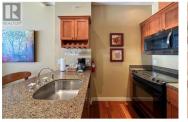

## **255 Feathertop Way 320 Big White British Columbia** Big White

\$512,350

Your family's ski vacation is about to get an upgrade. Welcome to Sundance Resort, home of Big White's only water slide! Tired legs? No problem. Relax in the hot tub while the kids play in the outdoor heated pool. Too cold? No problem. Warm up in the steam room or meet up with friends for a fireside chat in the common room. Other amenities include a movie room, kids playroom, and pool table. This top-floor, 2-bedroom suite sits slopeside where you can watch the chair lift all the way to the top of the mountain and ski to and from with ease. It has all the home comforts you need like a full kitchen with regular size appliances, granite counter with bar seating, two ensuite bathrooms, in-suite laundry, a cozy fireplace, and with the pull-out sofa, it will sleep 7! It features storage for everything you and your guests could ever need including 2 owner lock-off closets inside the residence and a private ski locker on the 1st floor -- with direct access outside. The West Lodge is perfectly situated just up the hill from the Bullet Chair lift which is one of just two night skiing lifts. It's also only a short walk to the Village centre shops, cafes, and restaurants. Sundance Resort has a Big White staffed guest check-in so when you're not here it's effortless to put it to use generating rental income. Make sure to explore the comprehensive virtual tour and call for more informati...