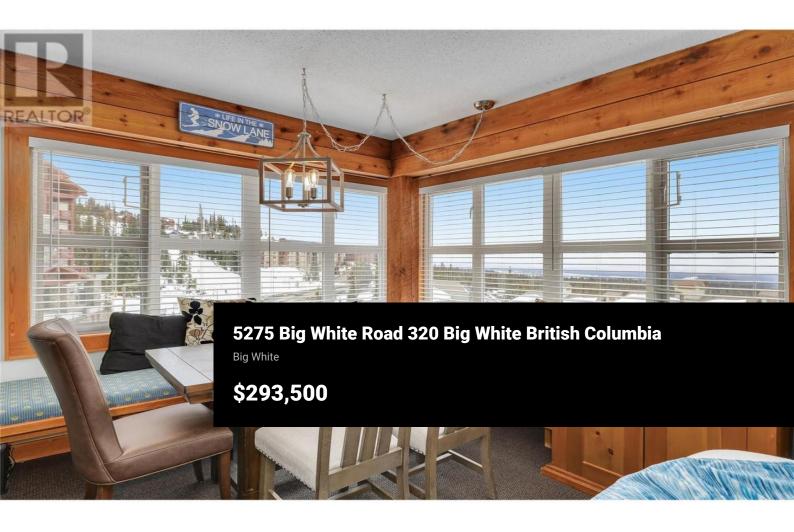

Phone: (778) 231-0308 http://www.joanwolf.ca/

TOP floor unit in the heart of Big White Ski Resort's Village Centre! This unit offers spectacular views of the surrounding Monashee Mountains and valley. Completely ski-in/ski-out right from your door and within walking distance to restaurants, grocery store, gondola and much more! Enjoy the Saturday night fireworks right from the window! The White Crystal Inn offers a shared hot tub and is home to the well known Bullwheel Pub. This unit offers a well equipped, full-sized kitchenette, a 10 person dining table, and plenty of storage space. Whether you are skiing until the resort closes or you're waiting for mountain bike season, this perfectly located unit will make life at the hill an ease! RARE offering - don't miss this opportunity! NO GST! Take advantage of the newly expanded accessibility to Big White, with direct flights from Los Angeles, Toronto, and Montreal via Alaska Airlines. Just an hour from YLW, immerse yourself in a winter wonderland renowned for the best snow in North America. Fully exempt from the Foreign Buyer Ban, Foreign Buyers Tax, Speculation Tax,