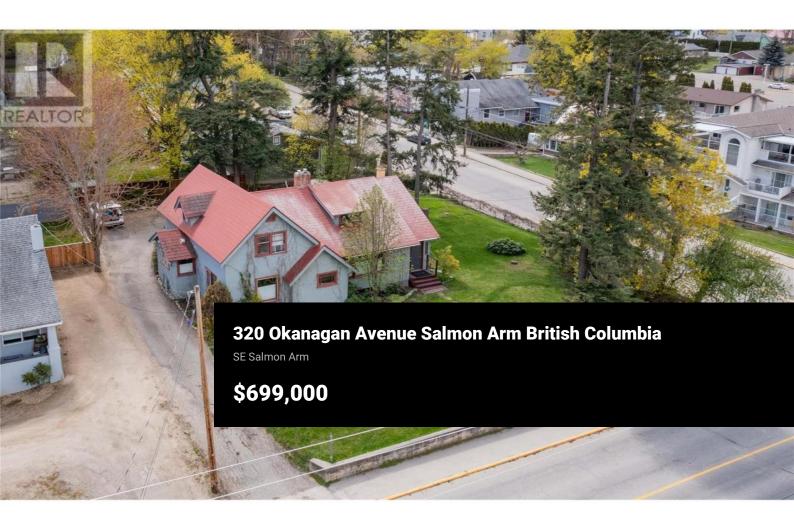

Developers R-10 zoning, potential for main level commercial with 5 levels of residential above, listing has 2 legal lots for a total of .23 acres 2500+ sq.ft home with 2 bedrooms on the main floor and a two bedroom non-conforming suite above, useable basement for storage or rec room, home has gas fireplace, some wood floors, big bright windows, unique design, workshop area, large treed yard, Close to City Center. Lake and mtn views on upper floors. Potential for commercial, high density residential. Corner lots, short walk to downtown. Great investment property and rental income while you wait to develop. (id:6769)