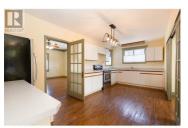

Developers R-10 zoning, potential for main level commercial with 5 levels of residential above, listing has 2 legal lots for a total of .23 acres 2500+ sq.ft home with 2 bedrooms on the main floor and a two bedroom non-conforming suite above, useable basement for storage or rec room, home has gas fireplace, some wood floors, big bright windows, unique design, workshop area, large treed yard, Close to City Center. Lake and mtn views on upper floors. Potential for commercial, high density residential. Corner lots, short walk to downtown. Great investment property and rental income while you wait to develop. (id:6769)