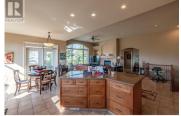

PRICED TO SELL: ALMOST \$100,000 BELOW TAX ASSESSMENT! SEMI-DETACHED SOUTH CORNER Entry Level Rancher with Walk-Out Basement in Sonora Gardens! This unique half-duplex-style home has 2 Bedrooms, 3 Bathrooms, Family Room, Bonus Room, with the Office and Den spaces that could be converted to a 3rd and 4th Bedroom if desired. It features additional South Facing Windows and offers an abundance of Natural Light yet is surrounded by Mature Trees and Water Feature that provide a peaceful, private setting. The main level boasts stunning Vaulted Ceilings, a cozy Gas Fireplace, and an Open Concept Living and Dining area, perfect for Entertaining. The spacious Master Suite is conveniently located on the Main floor, along with an Office that can easily be converted into a 3rd or 4th Bedroom. The Lower level features a Walk-Out Family Room, ideal for relaxing or hosting gatherings, as well as 2 additional Rooms and a full Bathroom. You'll also find a large, unfinished Basement area that offers plenty of Storage or the potential for future development. Hunter Douglas blinds add a touch of elegance throughout the home. With a court-ordered sale, this home is sold "AS IS, WHERE IS," presenting a fantastic opportunity to a savvy buyer. Don't miss your chance to live in this desirable neighbourhood and enjoy all the beauty and convenience it has to offer! (id:6769)