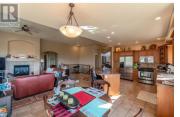

PRICED TO SELL: ALMOST \$100,000 BELOW TAX ASSESSMENT! SEMI-DETACHED SOUTH CORNER Entry Level Rancher with Walk-Out Basement in Sonora Gardens! This unique half-duplex-style home has 2 Bedrooms, 3 Bathrooms, Family Room, Bonus Room, with the Office and Den spaces that could be converted to a 3rd and 4th Bedroom if desired. It features additional South Facing Windows and offers an abundance of Natural Light yet is surrounded by Mature Trees and Water Feature that provide a peaceful, private setting. The main level boasts stunning Vaulted Ceilings, a cozy Gas Fireplace, and an Open Concept Living and Dining area, perfect for Entertaining. The spacious Master Suite is conveniently located on the Main floor, along with an Office that can easily be converted into a 3rd or 4th Bedroom. The Lower level features a Walk-Out Family Room, ideal for relaxing or hosting gatherings, as well as 2 additional Rooms and a full Bathroom. You'll also find a large, unfinished Basement area that offers plenty of Storage or the potential for future development. Hunter Douglas blinds add a touch of elegance throughout the home. With a court-ordered sale, this home is sold "AS IS, WHERE IS," presenting a fantastic opportunity to a savvy buyer. Don't miss your chance to live in this desirable neighbourhood and enjoy all the beauty and convenience it has to offer! (id:6769)