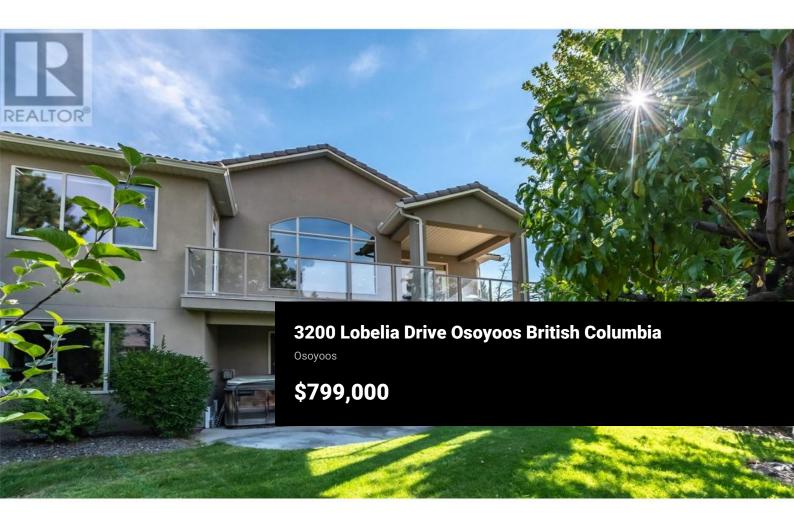

PRICED TO SELL: ALMOST \$100,000 BELOW TAX ASSESSMENT! SEMI-DETACHED SOUTH CORNER Entry Level Rancher with Walk-Out Basement in Sonora Gardens! This unique half-duplex-style home has 2 Bedrooms, 3 Bathrooms, Family Room, Bonus Room, with the Office and Den spaces that could be converted to a 3rd and 4th Bedroom if desired. It features additional South Facing Windows and offers an abundance of Natural Light yet is surrounded by Mature Trees and Water Feature that provide a peaceful, private setting. The main level boasts stunning Vaulted Ceilings, a cozy Gas Fireplace, and an Open Concept Living and Dining area, perfect for Entertaining. The spacious Master Suite is conveniently located on the Main floor, along with an Office that can easily be converted into a 3rd or 4th Bedroom. The Lower level features a Walk-Out Family Room, ideal for relaxing or hosting gatherings, as well as 2 additional Rooms and a full Bathroom. You'll also find a large, unfinished Basement area that offers plenty of Storage or the potential for future development. Hunter Douglas blinds add a touch of elegance throughout the home. With a court-ordered sale, this home is sold "AS IS, WHERE IS," presenting a fantastic opportunity to a savvy buyer. Don't miss your chance to live in this desirable neighbourhood and enjoy all the beauty and convenience it has to offer! (id:6769)