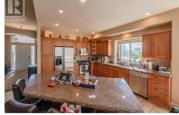

PRICED TO SELL: ALMOST \$100,000 BELOW TAX ASSESSMENT! SEMI-DETACHED SOUTH CORNER Entry Level Rancher with Walk-Out Basement in Sonora Gardens! This unique half-duplex-style home has 2 Bedrooms, 3 Bathrooms, Family Room, Bonus Room, with the Office and Den spaces that could be converted to a 3rd and 4th Bedroom if desired. It features additional South Facing Windows and offers an abundance of Natural Light yet is surrounded by Mature Trees and Water Feature that provide a peaceful, private setting. The main level boasts stunning Vaulted Ceilings, a cozy Gas Fireplace, and an Open Concept Living and Dining area, perfect for Entertaining. The spacious Master Suite is conveniently located on the Main floor, along with an Office that can easily be converted into a 3rd or 4th Bedroom. The Lower level features a Walk-Out Family Room, ideal for relaxing or hosting gatherings, as well as 2 additional Rooms and a full Bathroom. You'll also find a large, unfinished Basement area that offers plenty of Storage or the potential for future development. Hunter Douglas blinds add a touch of elegance throughout the home. With a court-ordered sale, this home is sold "AS IS, WHERE IS," presenting a fantastic opportunity to a savvy buyer. Don't miss your chance to live in this desirable neighbourhood and enjoy all the beauty and convenience it has to offer! (id:6769)