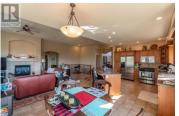

PRICED TO SELL: \$50K BELOW TAX ASSESSMENT! SEMI-DETACHED SOUTH CORNER Entry Level Rancher with Walk-Out Basement in Sonora Gardens! This unique half-duplex-style home has 2 Bedrooms, 3 Bathrooms, Family Room, Bonus Room, with the Office and Den spaces that could be converted to a 3rd and 4th Bedroom if desired. It features additional South Facing Windows and offers an abundance of Natural Light yet is surrounded by Mature Trees and Water Feature that provide a peaceful, private setting. The main level boasts stunning Vaulted Ceilings, a cozy Gas Fireplace, and an Open Concept Living and Dining area, perfect for Entertaining. The spacious Master Suite is conveniently located on the Main floor, along with an Office that can easily be converted into another bedroom. The Lower level features a Walk-Out Family Room, ideal for relaxing or hosting gatherings, as well as 2 additional Rooms and a full Bathroom. You'll also find a large, unfinished Basement area that offers plenty of Storage or the potential for future development. Hunter Douglas blinds add a touch of elegance throughout the home. This is a courtordered sale, and is sold "AS IS, WHERE IS," presenting a fantastic opportunity to a savvy buyer. Don't miss your chance to live in this desirable neighbourhood and enjoy all the beauty and convenience it has to offer! (id:6769)