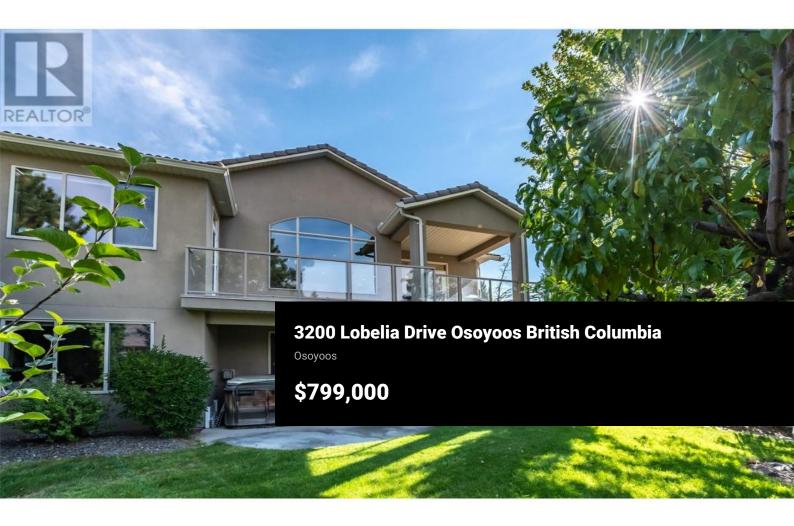

PRICED TO SELL: \$50K BELOW TAX ASSESSMENT! SEMI-DETACHED SOUTH CORNER Entry Level Rancher with Walk-Out Basement in Sonora Gardens! This unique half-duplex-style home has 2 Bedrooms, 3 Bathrooms, Family Room, Bonus Room, with the Office and Den spaces that could be converted to a 3rd and 4th Bedroom if desired. It features additional South Facing Windows and offers an abundance of Natural Light yet is surrounded by Mature Trees and Water Feature that provide a peaceful, private setting. The main level boasts stunning Vaulted Ceilings, a cozy Gas Fireplace, and an Open Concept Living and Dining area, perfect for Entertaining. The spacious Master Suite is conveniently located on the Main floor, along with an Office that can easily be converted into another bedroom. The Lower level features a Walk-Out Family Room, ideal for relaxing or hosting gatherings, as well as 2 additional Rooms and a full Bathroom. You'll also find a large, unfinished Basement area that offers plenty of Storage or the potential for future development. Hunter Douglas blinds add a touch of elegance throughout the home. This is a courtordered sale, and is sold "AS IS, WHERE IS," presenting a fantastic opportunity to a savvy buyer. Don't miss your chance to live in this desirable neighbourhood and enjoy all the beauty and convenience it has to offer! (id:6769)