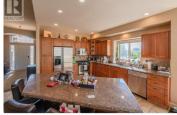

PRICED TO SELL: \$50K BELOW TAX ASSESSMENT! SEMI-DETACHED SOUTH CORNER Entry Level Rancher with Walk-Out Basement in Sonora Gardens! This unique half-duplex-style home has 2 Bedrooms, 3 Bathrooms, Family Room, Bonus Room, with the Office and Den spaces that could be converted to a 3rd and 4th Bedroom if desired. It features additional South Facing Windows and offers an abundance of Natural Light yet is surrounded by Mature Trees and Water Feature that provide a peaceful, private setting. The main level boasts stunning Vaulted Ceilings, a cozy Gas Fireplace, and an Open Concept Living and Dining area, perfect for Entertaining. The spacious Master Suite is conveniently located on the Main floor, along with an Office that can easily be converted into another bedroom. The Lower level features a Walk-Out Family Room, ideal for relaxing or hosting gatherings, as well as 2 additional Rooms and a full Bathroom. You'll also find a large, unfinished Basement area that offers plenty of Storage or the potential for future development. Hunter Douglas blinds add a touch of elegance throughout the home. This is a courtordered sale, and is sold "AS IS, WHERE IS," presenting a fantastic opportunity to a savvy buyer. Don't miss your chance to live in this desirable neighbourhood and enjoy all the beauty and convenience it has to offer! (id:6769)