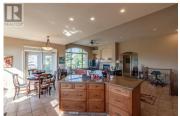

PRICED TO SELL: \$50K BELOW TAX ASSESSMENT! SEMI-DETACHED SOUTH CORNER Entry Level Rancher with Walk-Out Basement in Sonora Gardens! This unique half-duplex-style home has 2 Bedrooms, 3 Bathrooms, Family Room, Bonus Room, with the Office and Den spaces that could be converted to a 3rd and 4th Bedroom if desired. It features additional South Facing Windows and offers an abundance of Natural Light yet is surrounded by Mature Trees and Water Feature that provide a peaceful, private setting. The main level boasts stunning Vaulted Ceilings, a cozy Gas Fireplace, and an Open Concept Living and Dining area, perfect for Entertaining. The spacious Master Suite is conveniently located on the Main floor, along with an Office that can easily be converted into another bedroom. The Lower level features a Walk-Out Family Room, ideal for relaxing or hosting gatherings, as well as 2 additional Rooms and a full Bathroom. You'll also find a large, unfinished Basement area that offers plenty of Storage or the potential for future development. Hunter Douglas blinds add a touch of elegance throughout the home. This is a courtordered sale, and is sold "AS IS, WHERE IS," presenting a fantastic opportunity to a savvy buyer. Don't miss your chance to live in this desirable neighbourhood and enjoy all the beauty and convenience it has to offer! (id:6769)