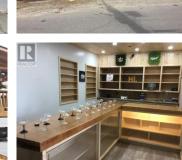

Nestled on the edge of the Pacific Ocean, the Misty Harbour Inn offers an unmatched blend of business opportunity, natural beauty, and cultural richness. Located in the heart of Daajing Giids-formerly Queen Charlotte Citythis oceanfront inn is a cornerstone of the Haida Gwaii experience. The building occupies a prime ocean side location along Oceanview Drive, with sweeping views of Skidegate Inlet and the nearby marina. This well-established commercial property includes 5 guest rooms (with a common kitchen) operated by the owner, a leased 125-seat licensed pub, and a leased 85-seat restaurant space, a leased tenant-operated liquor store and an additional retail space that is currently vacant. The Seller may consider carrying a first mortgage with a reasonable down payment. (id:6769)