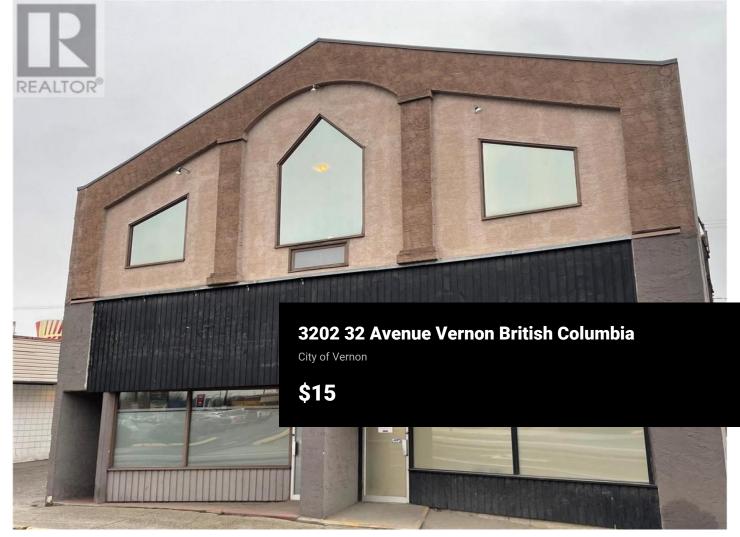

This highly visible commercial space offers a versatile layout perfect for office or retail use, ideally located with easy access to Highway 97 and a steady flow of passing traffic. This space offers approximately 2600 sf of ground floor space and 2100 sf of office space on the second floor. The property owner is open to demising the unit to suit your specific business needs, providing flexibility in the setup. Flexible Space: Ideal for office or retail use, customizable layout options. Quick Possession: Available for immediate occupancy. Parking: Convenient parking located at the rear of the building. High Traffic Area: Perfect location for businesses seeking to attract foot traffic and drivers. Don't miss out on this opportunity to establish your business in a high-profile location. (id:6769)