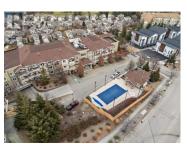

**1990 Upper Sundance Drive 3205 West Kelowna British Columbia** Shannon Lake

\$369,900

Discover the perfect blend of comfort and convenience in this 1-bedroom + den, 1-bathroom condo at Sundance Ridge, nestled in the desirable Shannon Lake neighbourhood of West Kelowna. This second-floor unit faces the front of the building and offers a welcoming, low-maintenance lifestyle in a well-kept complex. Inside, you'll find a modern kitchen with solid surface counters and plenty of storage, seamlessly flowing into a bright living space. The den provides flexibility--ideal for a home office, guest area, or extra storage. A private covered balcony extends your living space outdoors, where beautiful, mature trees enhance privacy and add natural beauty throughout the Spring and Summer months. It's the perfect spot to enjoy your morning coffee or unwind at the end of the day. This well-maintained unit also features the convenience of in-suite laundry. The building offers exceptional amenities, including a seasonal pool and hot tub, as well as a guest suite, enhancing both comfort and convenience for residents. Strata fees include heating, hot water, and central A/C, adding to the ease of ownership. With pet-friendly and rentalfriendly policies, this condo is an excellent choice for both homeowners and investors. A secure underground parking stall and storage locker complete the package. Currently tenant-occupied on a month-to-month basis. (id:6769)