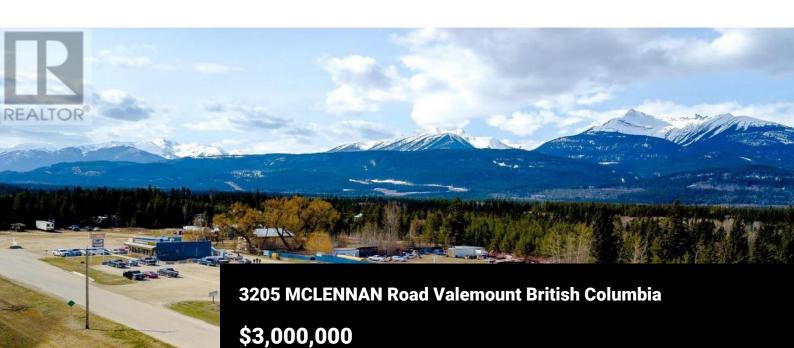

Unbelievable commercial package right here! Multi businesses on 7.6 commercial acres with Highway 5 frontage located 3 minutes north of Valemount. Businesses have been operating for over 46 successful year s, and have built a strong clientele of loyal customers. There is a mechanical shop that does repairs/parts/services for all heavy duty trucks/equipment. The card lock lease, towing operator, compound yard a nd the mobile service trucks all generate income. The 50 seat family owned and operated restaurant is the best place in town for breakfast. The businesses and I and have exceptional growth opportunities to expand into new markets, create new services, hire additional mechanics, and increase marketing and promotional budget. All of which would increase revenues and propel business even further. The owner is ready to retire and are looking for someone t o take this turnkey business and capitalize on its reputation. There are also 2 residences on the property. Selling as is . (id:6769)