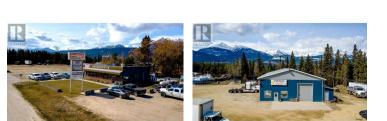

Unbelievable commercial package right here! Multi businesses on 7.6 commercial acres with Highway 5 frontage located 3 minutes north of Valemount. Businesses have been operating for over 46 successful year s, and have built a strong clientele of loyal customers. There is a mechanical shop that does repairs/parts/services for all heavy duty trucks/equipment. The card lock lease, towing operator, compound yard a nd the mobile service trucks all generate income. The 50 seat family owned and operated restaurant is the best place in town for breakfast. The businesses and I and have exceptional growth opportunities to expand into new markets, create new services, hire additional mechanics, and increase marketing and promotional budget. All of which would increase revenues and propel business even further. The owner is ready to retire and are looking for someone t o take this turnkey business and capitalize on its reputation. There are also 2 residences on the property. Selling as is . (id:6769)