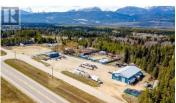

Unbelievable commercial package right here! Multi businesses on 7.6 commercial acres with Highway 5 frontage located 3 minutes north of Valemount. Businesses have been operating for over 46 successful year s, and have built a strong clientele of loyal customers. There is a mechanical shop that does repairs/parts/services for all heavy duty trucks/equipment. The card lock lease, towing operator, compound yard a nd the mobile service trucks all generate income. The 50 seat family owned and operated restaurant is the best place in town for breakfast. The businesses and I and have exceptional growth opportunities to expand into new markets, create new services, hire additional mechanics, and increase marketing and promotional budget. All of which would increase revenues and propel business even further. The owner is ready to retire and are looking for someone t o take this turnkey business and capitalize on its reputation. There are also 2 residences on the property. Selling as is . (id:6769)