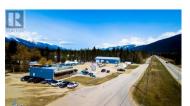

Unbelievable commercial package right here! Multi businesses on 7.6 commercial acres with Highway 5 frontage located 3 minutes north of Valemount. Businesses have been operating for over 46 successful year s, and have built a strong clientele of loyal customers. There is a mechanical shop that does repairs/parts/services for all heavy duty trucks/equipment. The card lock lease, towing operator, compound yard a nd the mobile service trucks all generate income. The 50 seat family owned and operated restaurant is the best place in town for breakfast. The businesses and I and have exceptional growth opportunities to expand into new markets, create new services, hire additional mechanics, and increase marketing and promotional budget. All of which would increase revenues and propel business even further. The owner is ready to retire and are looking for someone t o take this turnkey business and capitalize on its reputation. There are also 2 residences on the property. Selling as is . (id:6769)