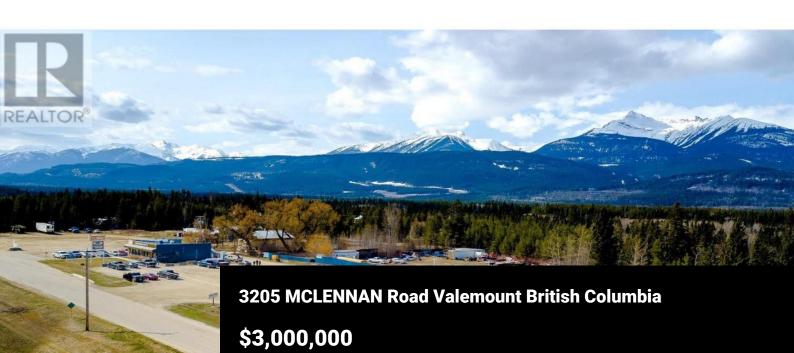

Prime investment opportunity to own a thriving multi-business commercial package on 7.6 acres of Hwy 5 frontage, just 3 minutes from Valemount. In operation for over 47 years with a strong, loyal clientele. Includes a heavy-duty mechanical shop (repairs/parts/service), car lock fuel lease, towing operation, secure compound yard & mobile service trucks-all lucrative income-generating. Also features a popular 50-seat family restaurant known for the best local breakfast. Two on-site residences add flexibility for staff housing or rental income. Supreme location with high visibility, unmatched convenience and huge potential to expand into new markets or services. Turnkey operationowners are retiring and ready to pass on this exceptional business. Don't miss your chance to own one of Valemount's most established and diverse commercial properties . (id:6769)