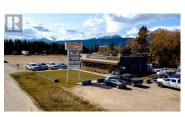

Prime investment opportunity to own a thriving multi-business commercial package on 7.6 acres of Hwy 5 frontage, just 3 minutes from Valemount. In operation for over 47 years with a strong, loyal clientele. Includes a heavy-duty mechanical shop (repairs/parts/service), car lock fuel lease, towing operation, secure compound yard & mobile service trucks-all lucrative income-generating. Also features a popular 50-seat family restaurant known for the best local breakfast. Two on-site residences add flexibility for staff housing or rental income. Supreme location with high visibility, unmatched convenience and huge potential to expand into new markets or services. Turnkey operationowners are retiring and ready to pass on this exceptional business. Don't miss your chance to own one of Valemount's most established and diverse commercial properties . (id:6769)