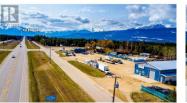

Prime investment opportunity to own a thriving multi-business commercial package on 7.6 acres of Hwy 5 frontage, just 3 minutes from Valemount. In operation for over 47 years with a strong, loyal clientele. Includes a heavy-duty mechanical shop (repairs/parts/service), car lock fuel lease, towing operation, secure compound yard & mobile service trucks-all lucrative income-generating. Also features a popular 50-seat family restaurant known for the best local breakfast. Two on-site residences add flexibility for staff housing or rental income. Supreme location with high visibility, unmatched convenience and huge potential to expand into new markets or services. Turnkey operationowners are retiring and ready to pass on this exceptional business. Don't miss your chance to own one of Valemount's most established and diverse commercial properties . (id:6769)