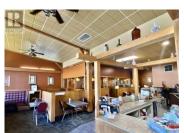

Prime investment opportunity to own a thriving multi-business commercial package on 7.6 acres of Hwy 5 frontage, just 3 minutes from Valemount. In operation for over 47 years with a strong, loyal clientele. Includes a heavy-duty mechanical shop (repairs/parts/service), car lock fuel lease, towing operation, secure compound yard & mobile service trucks-all lucrative income-generating. Also features a popular 50-seat family restaurant known for the best local breakfast. Two on-site residences add flexibility for staff housing or rental income. Supreme location with high visibility, unmatched convenience and huge potential to expand into new markets or services. Turnkey operationowners are retiring and ready to pass on this exceptional business. Don't miss your chance to own one of Valemount's most established and diverse commercial properties . (id:6769)