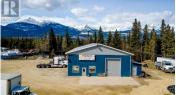

Prime investment opportunity to own a thriving multi-business commercial package on 7.6 acres of Hwy 5 frontage, just 3 minutes from Valemount. In operation for over 47 years with a strong, loyal clientele. Includes a heavy-duty mechanical shop (repairs/parts/service), car lock fuel lease, towing operation, secure compound yard & mobile service trucks-all lucrative income-generating. Also features a popular 50-seat family restaurant known for the best local breakfast. Two on-site residences add flexibility for staff housing or rental income. Supreme location with high visibility, unmatched convenience and huge potential to expand into new markets or services. Turnkey operationowners are retiring and ready to pass on this exceptional business. Don't miss your chance to own one of Valemount's most established and diverse commercial properties . (id:6769)