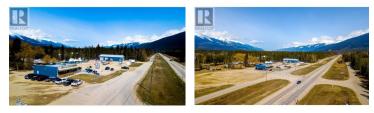

Prime investment opportunity to own a thriving multi-business commercial package on 7.6 acres of Hwy 5 frontage, just 3 minutes from Valemount. In operation for over 47 years with a strong, loyal clientele. Includes a heavy-duty mechanical shop (repairs/parts/service), car lock fuel lease, towing operation, secure compound yard & mobile service trucks-all lucrative income-generating. Also features a popular 50-seat family restaurant known for the best local breakfast. Two on-site residences add flexibility for staff housing or rental income. Supreme location with high visibility, unmatched convenience and huge potential to expand into new markets or services. Turnkey operationowners are retiring and ready to pass on this exceptional business. Don't miss your chance to own one of Valemount's most established and diverse commercial properties . (id:6769)