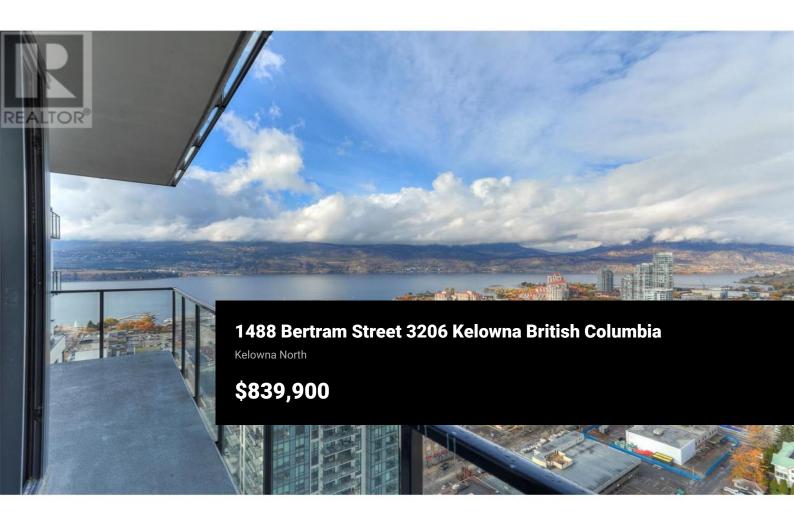

taken from Strata Plan. Price is plus GST (id:6769)

Welcome to your sub-penthouse home, located on the 32nd floor of the coveted Bertram building. Immerse yourself in breathtaking, panoramic views stretching south, west, and north, all framed by expansive floor-to-ceiling windows that invite natural light to pour into every corner of this warm and inviting home. Your new home boasts overheight ceilings--a benefit of the 32nd-floor location--and an oversized deck perfect for outdoor living. Included with your home are two side-by-side parking stalls, a convenient storage locker, and the luxury of being just two floors away from the building's exclusive pool deck and all the first-class amenities it offers. Bertram was designed with sophistication in mind, blending work and leisure seamlessly. Multiple indoor and outdoor spaces allow you to work, entertain, or unwind with ease. Step outside and you're just moments away from the vibrant heart of Downtown Kelowna, where everything the city has to offer is within reach. Simply put, Bertram is one of the most distinguished residences in the cityelevating both your lifestyle and your Okanagan experience. Measurements