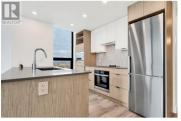

taken from Strata Plan. Price is plus GST (id:6769)

Welcome to your sub-penthouse home, located on the 32nd floor of the coveted Bertram building. Immerse yourself in breathtaking, panoramic views stretching south, west, and north, all framed by expansive floor-to-ceiling windows that invite natural light to pour into every corner of this warm and inviting home. Your new home boasts overheight ceilings--a benefit of the 32nd-floor location--and an oversized deck perfect for outdoor living. Included with your home are two side-by-side parking stalls, a convenient storage locker, and the luxury of being just two floors away from the building's exclusive pool deck and all the first-class amenities it offers. Bertram was designed with sophistication in mind, blending work and leisure seamlessly. Multiple indoor and outdoor spaces allow you to work, entertain, or unwind with ease. Step outside and you're just moments away from the vibrant heart of Downtown Kelowna, where everything the city has to offer is within reach. Simply put, Bertram is one of the most distinguished residences in the cityelevating both your lifestyle and your Okanagan experience. Measurements