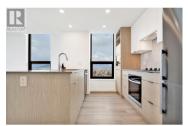

taken from Strata Plan. Price is plus GST (id:6769)

Welcome to your sub-penthouse home, located on the 32nd floor of the coveted Bertram building. Immerse yourself in breathtaking, panoramic views stretching south, west, and north, all framed by expansive floor-to-ceiling windows that invite natural light to pour into every corner of this warm and inviting home. Your new home boasts overheight ceilings--a benefit of the 32nd-floor location--and an oversized deck perfect for outdoor living. Included with your home are two side-by-side parking stalls, a convenient storage locker, and the luxury of being just two floors away from the building's exclusive pool deck and all the first-class amenities it offers. Bertram was designed with sophistication in mind, blending work and leisure seamlessly. Multiple indoor and outdoor spaces allow you to work, entertain, or unwind with ease. Step outside and you're just moments away from the vibrant heart of Downtown Kelowna, where everything the city has to offer is within reach. Simply put, Bertram is one of the most distinguished residences in the cityelevating both your lifestyle and your Okanagan experience. Measurements