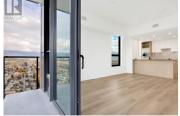

taken from Strata Plan. Price is plus GST (id:6769)

Welcome to your sub-penthouse home, located on the 32nd floor of the coveted Bertram building. Immerse yourself in breathtaking, panoramic views stretching south, west, and north, all framed by expansive floor-to-ceiling windows that invite natural light to pour into every corner of this warm and inviting home. Your new home boasts overheight ceilings--a benefit of the 32nd-floor location--and an oversized deck perfect for outdoor living. Included with your home are two side-by-side parking stalls, a convenient storage locker, and the luxury of being just two floors away from the building's exclusive pool deck and all the first-class amenities it offers. Bertram was designed with sophistication in mind, blending work and leisure seamlessly. Multiple indoor and outdoor spaces allow you to work, entertain, or unwind with ease. Step outside and you're just moments away from the vibrant heart of Downtown Kelowna, where everything the city has to offer is within reach. Simply put, Bertram is one of the most distinguished residences in the cityelevating both your lifestyle and your Okanagan experience. Measurements