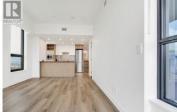

taken from Strata Plan. Price is plus GST (id:6769)

Welcome to your sub-penthouse home, located on the 32nd floor of the coveted Bertram building. Immerse yourself in breathtaking, panoramic views stretching south, west, and north, all framed by expansive floor-to-ceiling windows that invite natural light to pour into every corner of this warm and inviting home. Your new home boasts overheight ceilings--a benefit of the 32nd-floor location--and an oversized deck perfect for outdoor living. Included with your home are two side-by-side parking stalls, a convenient storage locker, and the luxury of being just two floors away from the building's exclusive pool deck and all the first-class amenities it offers. Bertram was designed with sophistication in mind, blending work and leisure seamlessly. Multiple indoor and outdoor spaces allow you to work, entertain, or unwind with ease. Step outside and you're just moments away from the vibrant heart of Downtown Kelowna, where everything the city has to offer is within reach. Simply put, Bertram is one of the most distinguished residences in the cityelevating both your lifestyle and your Okanagan experience. Measurements