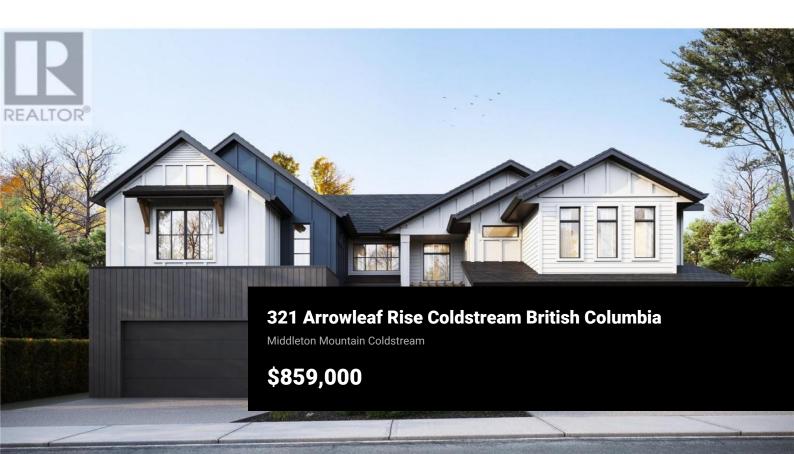

RE/MAX Kelowna 100-1553 Harvey Avenue Kelowna, BC, Canada Presenting one of the last two Gibson Custom Homes 2025 new build duplexes on scenic Middleton Mountain! Featuring 4 bedrooms, 4 bathrooms, and a legal one-bedroom walkout basement suite, this fully finished home offers luxury at every turn. The contemporary design highlights exquisite finishes and fixtures, with the main level perfectly tailored for living, dining, and entertaining. Upstairs, all bedrooms are thoughtfully situated for convenience, including the primary suite, which boasts a spacious walk-in closet and a lavish 5-piece ensuite complete with dual sinks, a soaker tub, and a glassenclosed shower. Nestled in Coldstream, this home enjoys easy access to nearly 30 acres of trails at Middleton Mountain Park and is a short drive from Vernon. Ideal for families, the community is known for its friendly atmosphere and excellent schools. Outdoor enthusiasts will relish nearby top-tier ski resorts, renowned wineries, and picturesque beaches. Crafted with precision and care, this home reflects the exceptional quality and attention to detail that Gibson Custom Homes is celebrated for. Make it yours today! Please note, the images displayed are artistic renderings for illustrative purposes only and may include features that are not standard in base models. Project specifications, finishes, and features are subject to change. (id:6769)