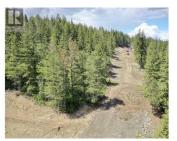

Take advantage of this fabulous opportunity to build your dream home. Gently sloping, well treed, 2.5 acre lot. Ready to build with driveway & well installed. Many good building sites. Access off Grouse Trail. Private driveway. Telus Fiber Optics coming soon. Area of new homes. Hwy 97A to Enderby, LEFT onto Knight Ave, RIGHT onto Salmon Arm Drive, follow all the way & go LEFT onto Gunter Ellison Road, follow & then slight RIGHT onto Twin Lakes Road then RIGHT onto Oxbow Place, follow that road into the development site. (id:6769)