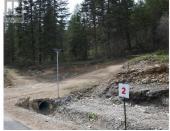

Take advantage of this fabulous opportunity to build your dream home. Gently sloping, well treed, 2.5 acre lot. Ready to build with driveway & well installed. Many good building sites. Access off Grouse Trail. Private driveway. Telus Fiber Optics coming soon. Area of new homes. Hwy 97A to Enderby, LEFT onto Knight Ave, RIGHT onto Salmon Arm Drive, follow all the way & go LEFT onto Gunter Ellison Road, follow & then slight RIGHT onto Twin Lakes Road then RIGHT onto Oxbow Place, follow that road into the development site. (id:6769)