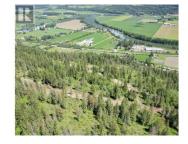

Take advantage of this fabulous opportunity to build your dream home. Gently sloping, well treed, 2.5 acre lot. Ready to build with driveway & well installed. Many good building sites. Access off Grouse Trail. Private driveway. Telus Fiber Optics coming soon. Area of new homes. Hwy 97A to Enderby, LEFT onto Knight Ave, RIGHT onto Salmon Arm Drive, follow all the way & go LEFT onto Gunter Ellison Road, follow & then slight RIGHT onto Twin Lakes Road then RIGHT onto Oxbow Place, follow that road into the development site. (id:6769)