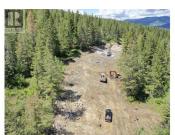

Take advantage of this fabulous opportunity to build your dream home. Gently sloping, well treed, 2.5 acre lot. Ready to build with driveway & well installed. Many good building sites. Access off Grouse Trail. Private driveway. Telus Fiber Optics coming soon. Area of new homes. Hwy 97A to Enderby, LEFT onto Knight Ave, RIGHT onto Salmon Arm Drive, follow all the way & go LEFT onto Gunter Ellison Road, follow & then slight RIGHT onto Twin Lakes Road then RIGHT onto Oxbow Place, follow that road into the development site. (id:6769)