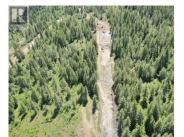

Take advantage of this fabulous opportunity to build your dream home. Gently sloping, well treed, 2.5 acre lot. Ready to build with driveway & well installed. Many good building sites. Access off Grouse Trail. Private driveway. Telus Fiber Optics coming soon. Area of new homes. Hwy 97A to Enderby, LEFT onto Knight Ave, RIGHT onto Salmon Arm Drive, follow all the way & go LEFT onto Gunter Ellison Road, follow & then slight RIGHT onto Twin Lakes Road then RIGHT onto Oxbow Place, follow that road into the development site. (id:6769)