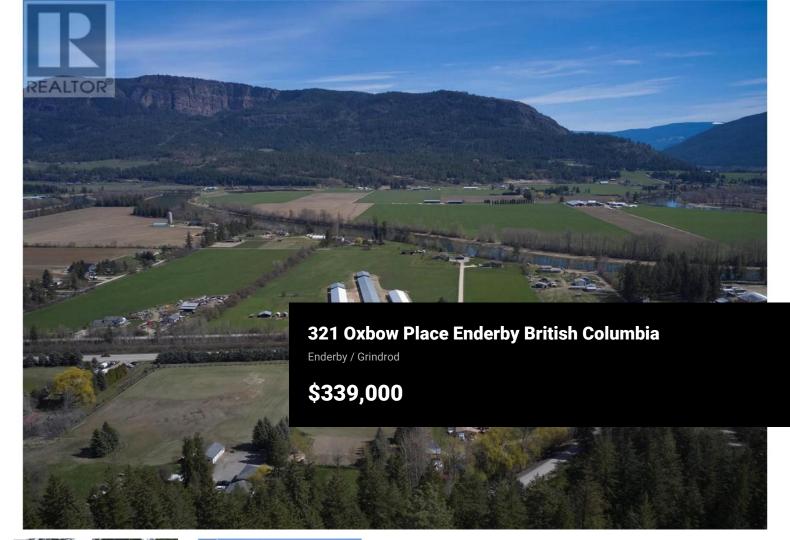

Take advantage of this fabulous opportunity to build your dream home. Gently sloping, well treed, 2.5 acre lot. Ready to build with driveway & well installed. Many good building sites. Access off Grouse Trail. Private driveway. Telus Fiber Optics coming soon. Area of new homes. Hwy 97A to Enderby, LEFT onto Knight Ave, RIGHT onto Salmon Arm Drive, follow all the way & go LEFT onto Gunter Ellison Road, follow & then slight RIGHT onto Twin Lakes Road then RIGHT onto Oxbow Place, follow that road into the development site. (id:6769)