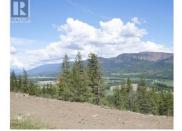

Take advantage of this fabulous opportunity to build your dream home. Gently sloping, well treed, 2.5 acre lot. Ready to build with driveway & well installed. Many good building sites. Access off Grouse Trail. Private driveway. Telus Fiber Optics coming soon. Area of new homes. Hwy 97A to Enderby, LEFT onto Knight Ave, RIGHT onto Salmon Arm Drive, follow all the way & go LEFT onto Gunter Ellison Road, follow & then slight RIGHT onto Twin Lakes Road then RIGHT onto Oxbow Place, follow that road into the development site. (id:6769)