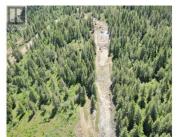

Take advantage of this fabulous opportunity to build your dream home. Gently sloping, well treed, 2.5 acre lot. Ready to build with driveway & well installed. Many good building sites. Access off Grouse Trail. Private driveway. Telus Fiber Optics coming soon. Area of new homes. Hwy 97A to Enderby, LEFT onto Knight Ave, RIGHT onto Salmon Arm Drive, follow all the way & go LEFT onto Gunter Ellison Road, follow & then slight RIGHT onto Twin Lakes Road then RIGHT onto Oxbow Place, follow that road into the development site. (id:6769)