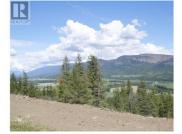

Take advantage of this fabulous opportunity to build your dream home. Gently sloping, well treed, 2.5 acre lot. Ready to build with driveway & well installed. Many good building sites. Access off Grouse Trail. Private driveway. Telus Fiber Optics coming soon. Area of new homes. Hwy 97A to Enderby, LEFT onto Knight Ave, RIGHT onto Salmon Arm Drive, follow all the way & go LEFT onto Gunter Ellison Road, follow & then slight RIGHT onto Twin Lakes Road then RIGHT onto Oxbow Place, follow that road into the development site. (id:6769)