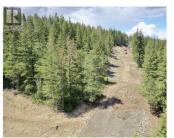

Take advantage of this fabulous opportunity to build your dream home. Gently sloping, well treed, 2.5 acre lot. Ready to build with driveway & well installed. Many good building sites. Access off Grouse Trail. Private driveway. Telus Fiber Optics coming soon. Area of new homes. Hwy 97A to Enderby, LEFT onto Knight Ave, RIGHT onto Salmon Arm Drive, follow all the way & go LEFT onto Gunter Ellison Road, follow & then slight RIGHT onto Twin Lakes Road then RIGHT onto Oxbow Place, follow that road into the development site. (id:6769)