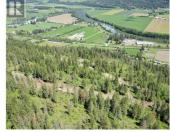

Take advantage of this fabulous opportunity to build your dream home. Gently sloping, well treed, 2.5 acre lot. Ready to build with driveway & well installed. Many good building sites. Access off Grouse Trail. Private driveway. Telus Fiber Optics coming soon. Area of new homes. Hwy 97A to Enderby, LEFT onto Knight Ave, RIGHT onto Salmon Arm Drive, follow all the way & go LEFT onto Gunter Ellison Road, follow & then slight RIGHT onto Twin Lakes Road then RIGHT onto Oxbow Place, follow that road into the development site. (id:6769)