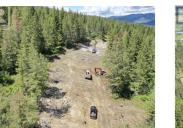

Take advantage of this fabulous opportunity to build your dream home. Gently sloping, well treed, 2.5 acre lot. Ready to build with driveway & well installed. Many good building sites. Access off Grouse Trail. Private driveway. Telus Fiber Optics coming soon. Area of new homes. Hwy 97A to Enderby, LEFT onto Knight Ave, RIGHT onto Salmon Arm Drive, follow all the way & go LEFT onto Gunter Ellison Road, follow & then slight RIGHT onto Twin Lakes Road then RIGHT onto Oxbow Place, follow that road into the development site. (id:6769)