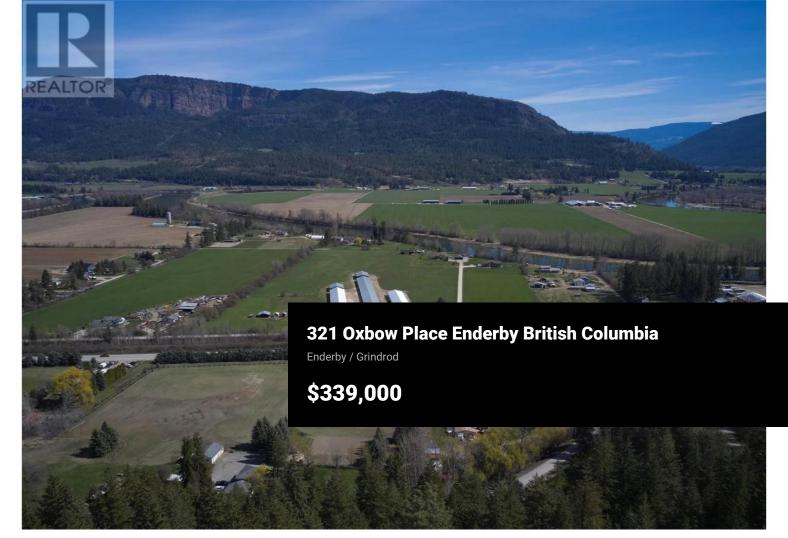

Take advantage of this fabulous opportunity to build your dream home. Gently sloping, well treed, 2.5 acre lot. Ready to build with driveway & well installed. Many good building sites. Access off Grouse Trail. Private driveway. Telus Fiber Optics coming soon. Area of new homes. Hwy 97A to Enderby, LEFT onto Knight Ave, RIGHT onto Salmon Arm Drive, follow all the way & go LEFT onto Gunter Ellison Road, follow & then slight RIGHT onto Twin Lakes Road then RIGHT onto Oxbow Place, follow that road into the development site. (id:6769)