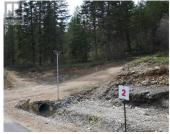

Take advantage of this fabulous opportunity to build your dream home. Gently sloping, well treed, 2.5 acre lot. Ready to build with driveway & well installed. Many good building sites. Access off Grouse Trail. Private driveway. Telus Fiber Optics coming soon. Area of new homes. Hwy 97A to Enderby, LEFT onto Knight Ave, RIGHT onto Salmon Arm Drive, follow all the way & go LEFT onto Gunter Ellison Road, follow & then slight RIGHT onto Twin Lakes Road then RIGHT onto Oxbow Place, follow that road into the development site. (id:6769)