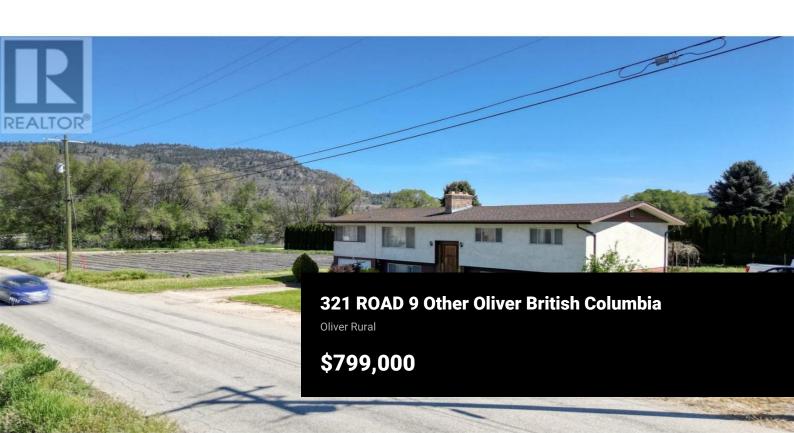

FULL ACRE IN THE HEART OF WINE COUNTRY. This 3000 square foot, 5 bedroom, 3 bath home features large living areas for family gatherings and entertaining friends. With a newer roof and heat pump system, comfort and efficiency are ensured. Additionally, a spacious 36 by 20 shop/garage provides storage or a workshop space. The acre of land presents an ideal opportunity for a small orchard or ground crops, currently leased for growing tomatoes. Located just minutes away from a plethora of world-class wineries and restaurants. (id:6769)