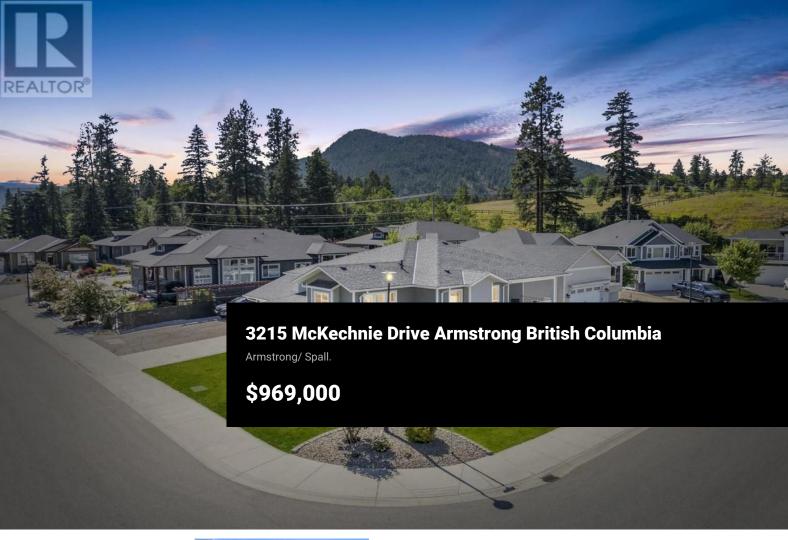

Located in one of Armstrong's premier subdivisions, this newer home offers all the space and flexibility a growing family needs, with thoughtful design spread across multiple levels. Step inside to soaring ceilings in the entryway, transom windows, and a wide-open feel. A central staircase connects you to both the upper and lower levels. The main upper level features a bright, open-concept kitchen, dining, and living area with 9-foot ceilings, flowing effortlessly from room to room. A glass patio door off the dining area opens to a covered rear deck, while the living room connects to a separate sitting deck--offering two great outdoor spaces for relaxing or entertaining. The primary bedroom is set on this level with a stylish three-piece en suite, along with an additional bedroom, den and another full bathroom. Downstairs offers a fourth bedroom or flex space, a full bathroom, laundry room, and extra storage--perfect for a home office, guest room, or playroom. Adding even more value, the property includes a fully self-contained suite with its own private entrance, two dedicated parking spots, a private yard space, full kitchen, laundry, and separate utilities--making it ideal for rental income or multigenerational living without compromise. In Armstrong, enjoy the best of both worlds--a friendly community and relaxed lifestyle with the comfort of a modern subdivision. A sol...