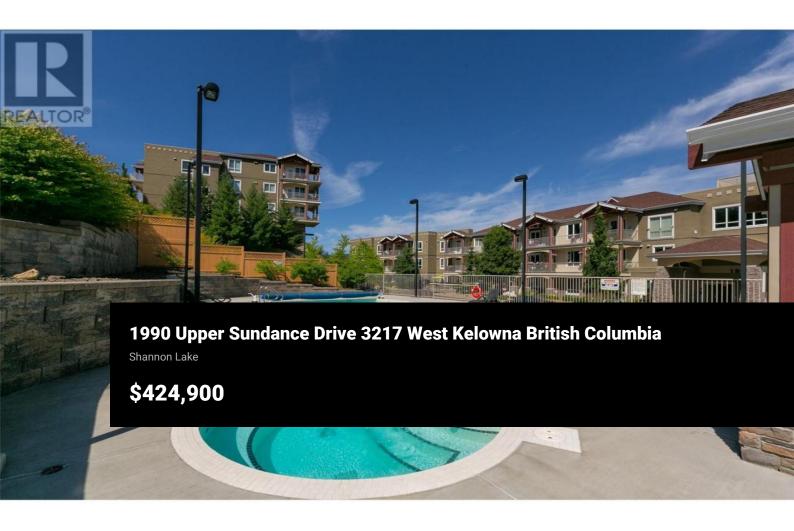

Welcome to Sundance Ridge. This 2 bedroom, 2 bathroom corner unit condo with mountain views is located in quiet yet central Shannon Lake, which boasts proximity to transit, schools, golf, parks, hiking, shopping & more in West Kelowna! This unit has ample natural light and generous room sizes with open concept, inc. granite counters and tile flooring. This well-run complex's amenities, including a pool, hot tub and guest suite, hot water, heating & central air, are all included in your monthly fee. Pets are allowed & rentals are allowed, and no age restrictions 1 underground parking stall & storage locker are included. (id:6769)