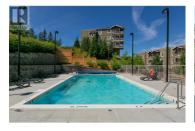

Welcome to Sundance Ridge. This 2 bedroom, 2 bathroom corner unit condo with mountain views is located in quiet yet central Shannon Lake, which boasts proximity to transit, schools, golf, parks, hiking, shopping & more in West Kelowna! This unit has ample natural light and generous room sizes with open concept, inc. granite counters and tile flooring. This well-run complex's amenities, including a pool, hot tub and guest suite, hot water, heating & central air, are all included in your monthly fee. Pets are allowed & rentals are allowed, and no age restrictions 1 underground parking stall & storage locker are included. (id:6769)