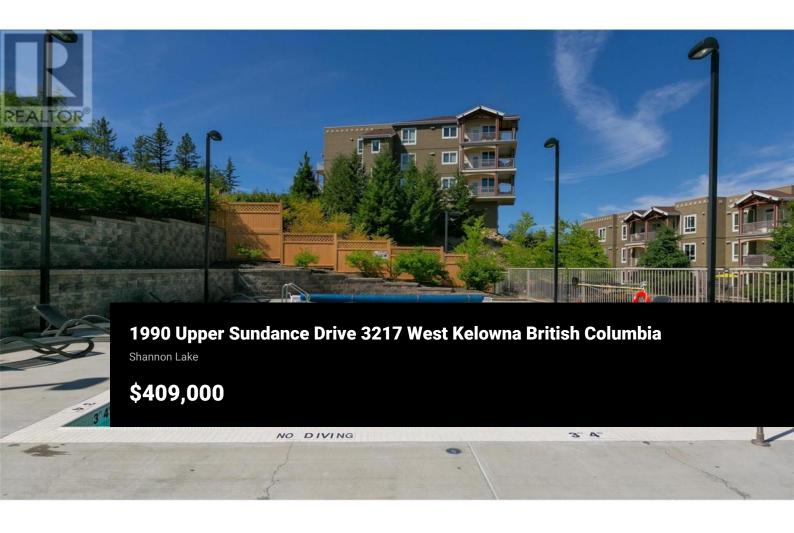

Welcome to Sundance Ridge. This 2 bedroom, 2 bathroom corner unit condo with mountain views is located in quiet yet central Shannon Lake, which boasts proximity to transit, schools, golf, parks, hiking, shopping & more in West Kelowna! This unit has ample natural light and generous room sizes with open concept, inc. granite counters and tile flooring. This well-run complex's amenities, including a pool, hot tub and guest suite, hot water, heating & central air, are all included in your monthly fee. Pets are & rentals are allowed, and no age restrictions 1 underground parking stall & storage locker are included. (id:6769)