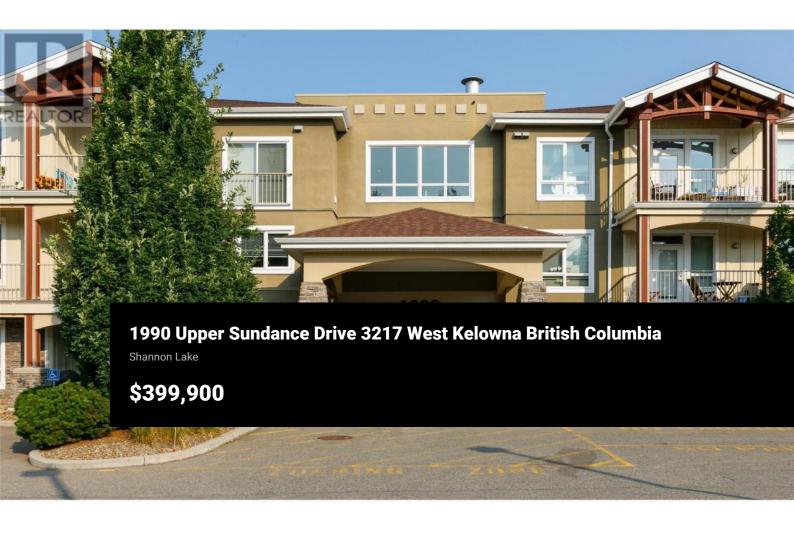

Priced Below Assessed Value! Welcome to Sundance Ridge. This 2 bedroom, 2 bathroom corner unit condo with mountain views is located in quiet yet central Shannon Lake, which boasts proximity to transit, schools, golf, parks, hiking, shopping & more in West Kelowna! This unit has ample natural light and generous room sizes with open concept, inc. granite counters and tile flooring. This well-run complex's amenities, including a pool, hot tub and guest suite, hot water, heating & central air, are all included in your monthly fee. Pets are & rentals are allowed, and no age restrictions 1 underground parking stall & storage locker are included. (id:6769)