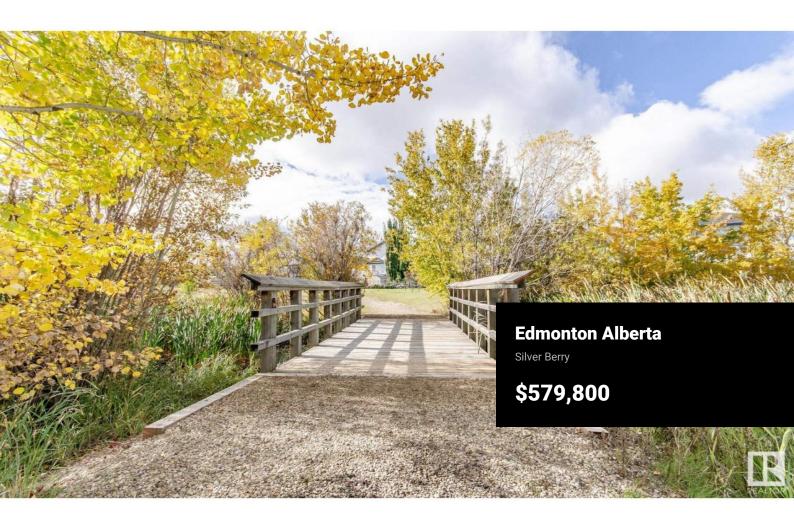

BACKS ONTO POND, WALK OUT BASEMENT, LOWEST PRICE IN SOUTH EDMONTON! Breathtaking views of the pond, southwest backyard exposure. Walk out basement that is fully finished and professionally finished, with 9-foot ceilings. LOWEST PRICED HOME IN SOUTH EDMONTON, BACKING ONTO POND AND WITH WALKOUT BASEMENT. Large pie lot, quiet cul-de-sac location. Giant deck (10 feet X 20 feet). Central air conditioning. 3 bedrooms, 3 full baths. Open floor plan, main floor family room. Sunny and bright big windows throughout. This fine home shows ABSOLUTELY IMMACULATE, PRIDE OF OWNERSHIP. Large patio, supported by 6 piles. Upgraded wiring throughout. Newer shingles, newer HWT. Garage has floor drain and electric furnace. Prepare to be impressed! (id:6769)