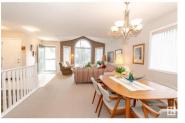

BACKS ONTO POND, WALK OUT BASEMENT, LOWEST PRICE IN SOUTH EDMONTON! Breathtaking views of the pond, southwest backyard exposure. Walk out basement that is fully finished and professionally finished, with 9-foot ceilings. LOWEST PRICED HOME IN SOUTH EDMONTON, BACKING ONTO POND AND WITH WALKOUT BASEMENT. Large pie lot, quiet cul-de-sac location. Giant deck (10 feet X 20 feet). Central air conditioning. 3 bedrooms, 3 full baths. Open floor plan, main floor family room. Sunny and bright big windows throughout. This fine home shows ABSOLUTELY IMMACULATE, PRIDE OF OWNERSHIP. Large patio, supported by 6 piles. Upgraded wiring throughout. Newer shingles, newer HWT. Garage has floor drain and electric furnace. Prepare to be impressed! (id:6769)