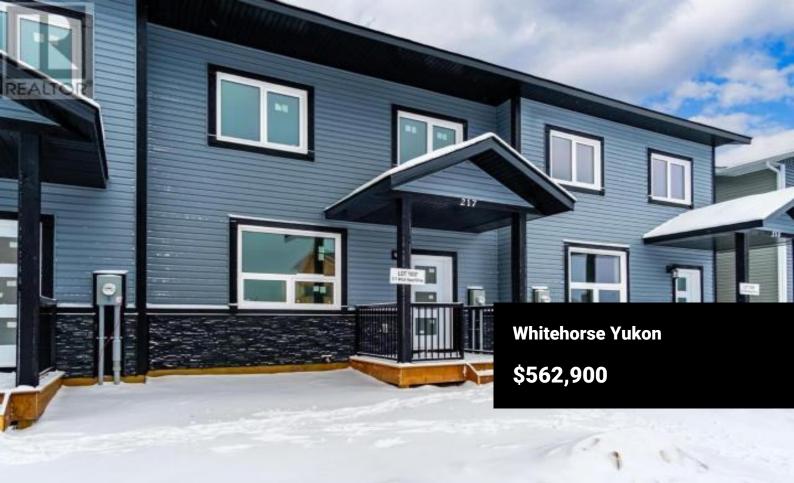

R

A brand-new, CanCor Home, CENTER Unit, with NO Condo Fees! Welcome to 322 Witch Hazel in up and coming Whistle Bend. This 3 Bed/3 Bath features 1,874 SF of space! On The main floor you'll find a bright and sunny living room, 2-pce bath, crawlspace access, laundry, an expansive kitchen complete with stainless steel appliances, open concept dining and access to the backyards. On the top floor you'll find 2 bedrooms including the primary w/ a great walk-in closet and 4-pce Ensuite Bath. The upper level also features a wide hallway and a full bath. Complete with divider fences in the yard (Spring '25), concrete parking pad and builders warranty. Pictures/3D/Measurements are of a similar unit and may slightly differ. (id:6769)