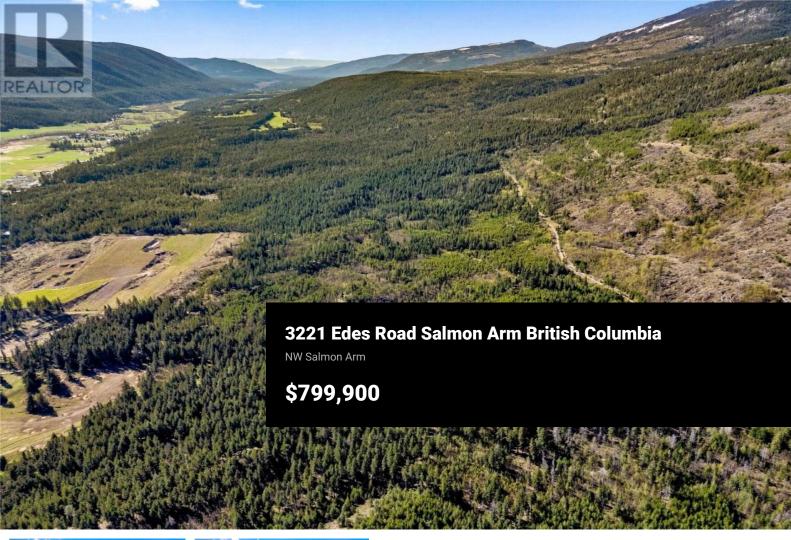

Located in the heart of the beautiful Salmon Valley, this 80-acre recreational property is just 15 minutes from Salmon Arm and less than 5 minutes to the Silver Creek General Store. It's a peaceful, treed parcel with valuable timber, water rights, and a gravity-fed well already in place. Access comes via an undeveloped right of way, offering privacy and a true off-grid feel. Not in the ALR, this land is loaded with potential -- whether you're looking for a quiet retreat, a recreational escape, or a long-term investment in timber and land. A rare opportunity to own a beautiful, untouched piece of the Shuswap. (id:6769)