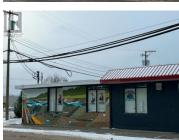

REALTOR

AZELLE AVENU

Currently being operated as Spotless Cleaners this current listing includes land and building only. Business and equipment can be negotiated separately. Located in a prime location of the commercial downtown core this concrete building consists of 3200 sq ft with the addition of a parking lot which offers 8 parking spaces. Building has seen some updates over the years and has a torch on roof which is approx. 10 years old. There is a partial basement, shower and public washroom. Includes a security system with cameras, water softening system, NG heating system with addition of overhead heating units. Check out this great opportunity to establish yourself in this growing community. All appointments must be made through listing agent. (id:6769)