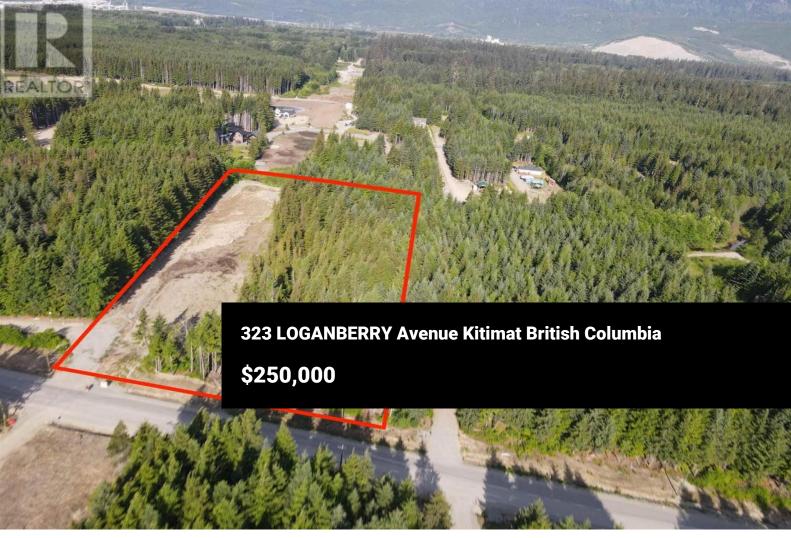

RE/MAX Kelowna 100-1553 Harvey Avenue Kelowna, BC, Canada Just a short drive of downtown Kitimat, but still tucked away within the privacy of sought after Strawberry Meadows subdivision, a family-friendly suburb with a beautiful mix of custom homes dotted throughout the already well-established neighbourhood. One of the larger residential lots in the Meadows; sitting at 3.66 acres; half of the lot has been cleared and seeded to meadow; with just under 80m of frontage - lots of building options available. A short pedal away from Kitimat's new bike park, a quad ride to the river, and a short drive to Minette Bay Park, where you can launch your kayak and explore the tidewater estuary. What a spot to live! (id:6769)