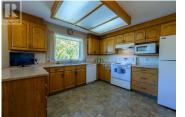

Prime single family family home on a 1.83 acre / 80,310 sq foot lot in central Dallas location. The 3 bedroom one owner single family home offering a level entry main floor with 2 bedrooms upstairs with 1 bedroom down plus den. This home has been lovingly maintained and was constructed to offer views from the fron tof the home and rear. The basement has suite potential with separate access. This lot sits above the properties along Dallas Drive providing views looking East and West. This home and property borders two road access points from Ridge Road and Barnhartvale Road with current access from the cul de sac side. (id:6769)