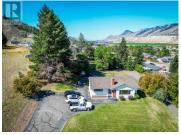

Prime single family family home on a 1.83 acre / 80,310 sq foot lot in central Dallas location. The 3 bedroom one owner single family home offering a level entry main floor with 2 bedrooms upstairs with 1 bedroom down plus den. This home has been lovingly maintained and was constructed to offer views from the fron tof the home and rear. The basement has suite potential with separate access. This lot sits above the properties along Dallas Drive providing views looking East and West. This home and property borders two road access points from Ridge Road and Barnhartvale Road with current access from the cul de sac side. (id:6769)