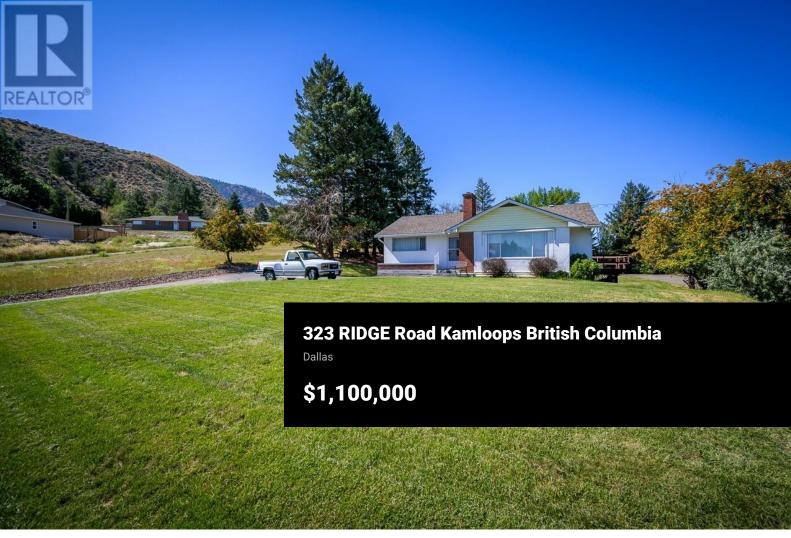

Prime single family family home on a 1.83 acre / 80,310 sq foot lot in central Dallas location. The 3 bedroom one owner single family home offering a level entry main floor with 2 bedrooms upstairs with 1 bedroom down plus den. This home has been lovingly maintained and was constructed to offer views from the fron tof the home and rear. The basement has suite potential with separate access. This lot sits above the properties along Dallas Drive providing views looking East and West. This home and property borders two road access points from Ridge Road and Barnhartvale Road with current access from the cul de sac side. (id:6769)