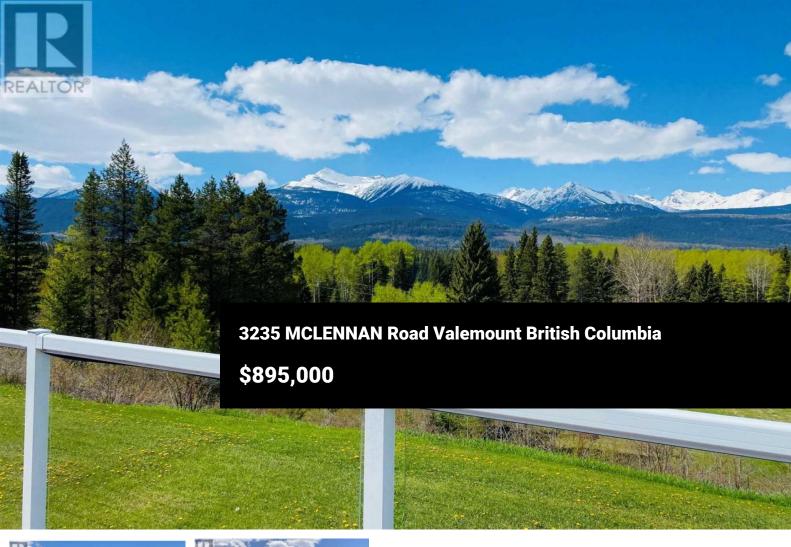

Imagine some of the best views in the valley in a picturesque country setting! This 12 acre parcel of land gives you both and is only 5 mins to town. Simple but charming, 4bdrm 2 bath home with approx. 1187 sg ft on two floors. House is vacant and ready to move in, furniture is optional. Enjoy the unobstructed views from all the big bright windows and huge deck. Great property set up for family gatherings with a firepit, volleyball area, private outhouse and a cute outbuilding with full power that could be converted to a guest cabin. Lower section of property has a year round creek running through it and could be set up for horses. Even has a small barn/tack shed and is fenced. Truly a little piece of paradise! (id:6769)