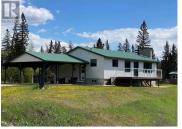

Imagine some of the best views in the valley in a picturesque country setting! This 12 acre parcel of land gives you both and is only 5 mins to town. Simple but charming, 4bdrm 2 bath home with approx. 1187 sg ft on two floors. House is vacant and ready to move in, furniture is optional. Enjoy the unobstructed views from all the big bright windows and huge deck. Great property set up for family gatherings with a firepit, volleyball area, private outhouse and a cute outbuilding with full power that could be converted to a guest cabin. Lower section of property has a year round creek running through it and could be set up for horses. Even has a small barn/tack shed and is fenced. Truly a little piece of paradise! (id:6769)