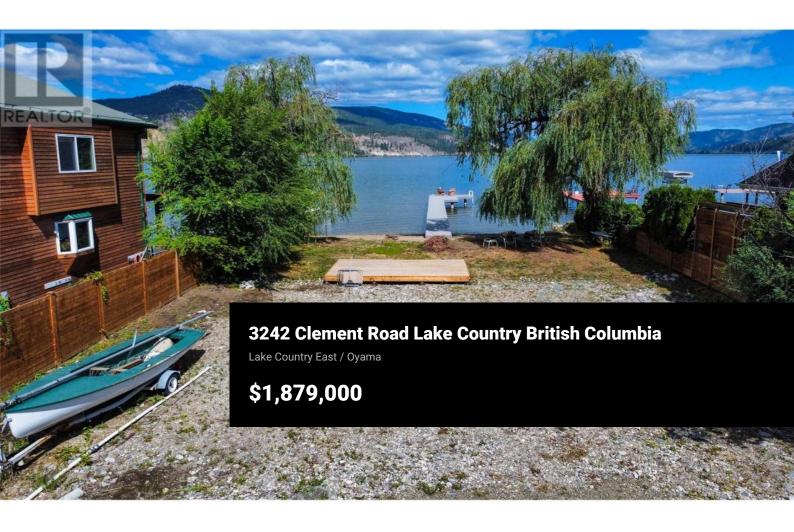

Just Imagine!! Owning a slice of Waterfront Property on Wood Lake \* New Steel & Composite Deck \*Development Permit in place \*Plans Available \*Geotechnical Work Complete \*Construction Hydro in place. A Rare find if you can find anything at all. This .14-acre building lot presents an exceptional opportunity for those eager to create their ideal retreat in the heart of Lake Country. With plans already in place, future homeowners can easily envision their dream dwelling in a location that perfectly blends serenity with convenience. The lot's proximity to essential amenities ensures that everything from local schools to restaurants and charming wineries is just a short stroll or drive away. For those who appreciate an active lifestyle, the nearby rail trail offers an idyllic pathway for walking, biking, and exploring the natural beauty of the region. Golf enthusiasts will delight in the range of courses within easy reach, while the proximity to the airport makes travel a breeze for those who wish to explore beyond the borders of this picturesque area. Adding to the lot's appeal, there is already a dock in place, making it easy to enjoy summer days on the water. This walkable location not only enhances the quality of life but also invites a sense of community, with friendly neighbors and accessible amenities at your fingertips. Whether you're seeking a family home or a vacation ...